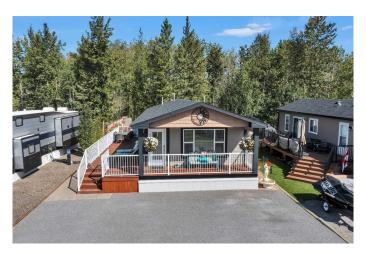

# \$265,000

2 Bedroom, 1.00 Bathroom, 1,038 sqft Residential on 0.08 Acres

DeGraff Resort, Rural Lacombe County, Alberta

Visit REALTOR website for additional information. Enjoy a laid back, beach side lifestyle in this beautiful 2 bed bungalow in DeGraff's Resort on Gull Lake. Situated on the lower road along the lake, this park model â€~cabin' is in Immaculate Condition with a beautiful, oversized yard & lake views! Watch the sun go down over the lake from the front porch! The secluded backyard & large deck are great spaces for R&R with family & friends! Featuring a gas fireplace, full sized contemporary kitchen & updated decor. Boathouse also available.

#### **Exterior**

Exterior Features Private Yard, Rain Gutters, Courtyard

Lot Description Landscaped, Low Maintenance Landscape, Private, See Remarks,

Standard Shaped Lot

Roof Asphalt

Construction Vinyl Siding, Wood Frame