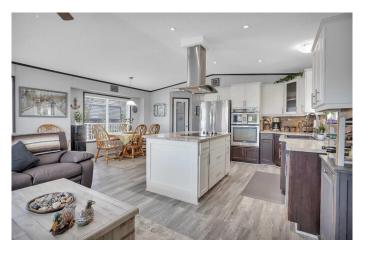

# Interior

Interior Features Breakfast Bar, Ceiling Fan(s), Kitchen Island, No Smoking Home, Open

Floorplan, Pantry, Recessed Lighting, Soaking Tub, Vaulted Ceiling(s),

Laminate Counters

Appliances Dishwasher, Electric Range, Microwave, Refrigerator, Washer/Dryer,

Window Coverings

Heating Forced Air

Cooling None
Fireplace Yes
# of Fireplaces 1

Fireplaces Gas
Has Basement Yes

Basement None, Crawl Space