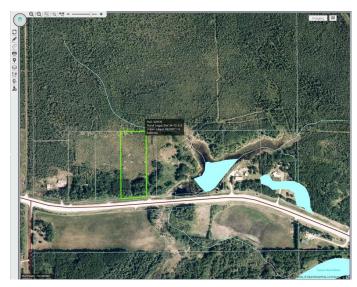

#### \$225,000

0 Bedroom, 0.00 Bathroom, Land on 22.16 Acres

NONE, Rural Lesser Slave River No. 124, M.D. of, Alberta

Prime Investment Opportunity: 4 Adjacent Parcels on OLD SMITH HWY â€" Sold as a Package

Unlock the potential of this exceptional opportunity, four contiguous parcels totalling 22.16 acres, offering endless possibilities for development, investment, or private use. Enjoy prime hunting, fishing, and quadding, with the Lesser Slave and Moose Rivers just moments away, an outdoor enthusiast's paradise. Conveniently located near the Mistue Industrial Park, the Hamlet of Smith, and all the amenities of Slave Lake. Whether you're a developer seeking your next project, an investor looking for a lucrative opportunity, or a buyer dreaming of owning a vast piece of land, this rare 4-parcel package is a valuable asset in a growing area. Opportunities like this don't last longâ€"act now!