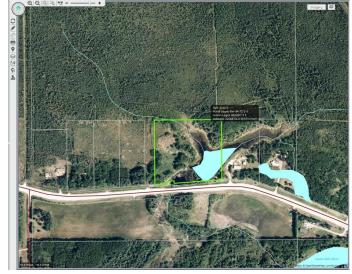

#### \$225,000

0 Bedroom, 0.00 Bathroom, Land on 22.16 Acres

NONE, Rural Lesser Slave River No. 124, M.D. of, Alberta

Prime Investment Opportunity: 4 Adjacent Parcels on OLD SMITH HWY â€" Sold as a Package

Unlock the potential of this exceptional opportunity, four contiguous parcels totalling 22.16 acres, offering endless possibilities for development, investment, or private use. Enjoy prime hunting, fishing, and quadding, with the Lesser Slave and Moose Rivers just moments away, an outdoor enthusiast's paradise. Conveniently located near the Mistue Industrial Park, the Hamlet of Smith, and all the amenities of Slave Lake. Whether you're a developer seeking your next project, an investor looking for a lucrative opportunity, or a buyer dreaming of owning a vast piece of land, this rare 4-parcel package is a valuable asset in a growing area. Opportunities like this don't last longâ€"act now!