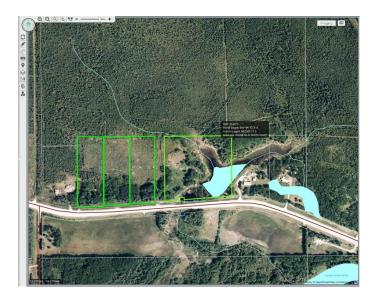

#### \$225,000

0 Bedroom, 0.00 Bathroom, Land on 22.16 Acres

NONE, Rural Lesser Slave River No. 124, M.D. of, Alberta

Prime Investment Opportunity: 4 Adjacent Parcels on OLD SMITH HWY â€" Sold as a Package

Unlock the potential of this exceptional opportunity, four contiguous parcels totalling 22.16 acres, offering endless possibilities for development, investment, or private use. Enjoy prime hunting, fishing, and quadding, with the Lesser Slave and Moose Rivers just moments away, an outdoor enthusiast's paradise. Conveniently located near the Mistue Industrial Park, the Hamlet of Smith, and all the amenities of Slave Lake. Whether you're a developer seeking your next project, an investor looking for a lucrative opportunity, or a buyer dreaming of owning a vast piece of land, this rare 4-parcel package is a valuable asset in a growing area. Opportunities like this don't last longâ€"act now!