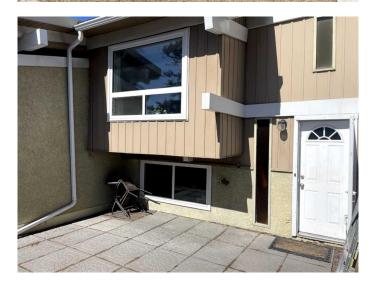

Upon entering, down a few stairs you will find a generously sized bedroom with ample natural light, a laundry area, and a newly updated half bathroom. This level also includes your own furnace, a newer hot water tank, and additional storage under the stairs.

Upstairs, you'II discover two nice sized

bedrooms and a spacious, modern 4 piece bathroom.

Step outside to your private, fenced front patio, an ideal space for outdoor entertaining or unwinding in your own personal oasis. The townhouse also includes a large, attached storage room, perfect for keeping larger belongings organized.

#### **Exterior**

Exterior Features Private Entrance, Courtyard

Lot Description Low Maintenance Landscape

Roof Asphalt Shingle

Construction Wood Frame, Wood Siding

Foundation Poured Concrete