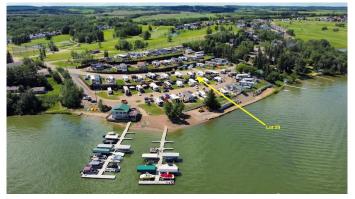

#### \$94,900

0 Bedroom, 0.00 Bathroom, Land on 0.06 Acres

Sandy Cove, Rural Red Deer County, Alberta

Serviced lakeside RV/Park model lot with a fantastic view ready for year-round use with power, sewer and water hookups right to your lot and just steps from the beach, boat dock and golf course at Pine Lake. The current unit on the lot is available separately if wanted. Prime location at just 30 mins to Red Deer and 90 minutes to Calgary. Excellent fishing, water sports and year round recreational activities. Sandy Cove beach is a beautiful RV/ Park Model resort in Central Alberta offering low condo fees and true waterfront. Boat slips on the dock are available to rent and right close to this lot! IT GETS EVEN BETTER ..... AN 18 hole golf course & Clubhouse with lakefront patio/lounge & restaurant is just a short walk away. Stay and play....invest in your future!

#### **Community Information**

Address

29, 25054 South Pine Lake Road

| Subdivision | Sandy Cove            |
|-------------|-----------------------|
| City        | Rural Red Deer County |
| County      | Red Deer County       |
| Province    | Alberta               |
| Postal Code | TOM 1R0               |