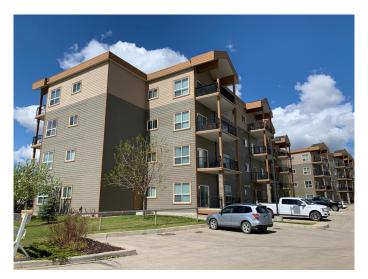

# \$160,000 - 405, 9221 Lakeland Drive, Grande Prairie

MLS® #A2203053

## \$160,000

2 Bedroom, 2.00 Bathroom, 720 sqft Residential on 0.00 Acres

Lakeland., Grande Prairie, Alberta

Top floor, sunny west facing condo in The Vistas at Crystal Lake. 2 bedroom, 2 bath condo and in-suite laundry with a great view from the balcony! This complex is located across from Maude Clifford School, convenience store, eating establishments & other amenities. Condo fees of \$558 are inclusive of parking stall and incl water, gas, garbage removal, lawn care, snow removal, as well as reserve contribution. Book your viewing today!