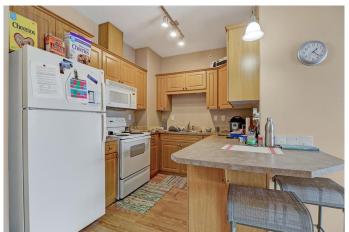

## \$160,000

2 Bedroom, 2.00 Bathroom, 720 sqft Residential on 0.00 Acres

Lakeland., Grande Prairie, Alberta

Top floor, sunny west facing condo in The Vistas at Crystal Lake. 2 bedroom, 2 bath condo and in-suite laundry with a great view from the balcony! This complex is located across from Maude Clifford School, convenience store, eating establishments & other amenities. Condo fees of \$558 are inclusive of parking stall and incl water, gas, garbage removal, lawn care, snow removal, as well as reserve contribution. Book your viewing today!

#### Interior

Interior Features See Remarks
Appliances See Remarks

Heating Fan Coil, Hot Water

Cooling None # of Stories 4

Basement None