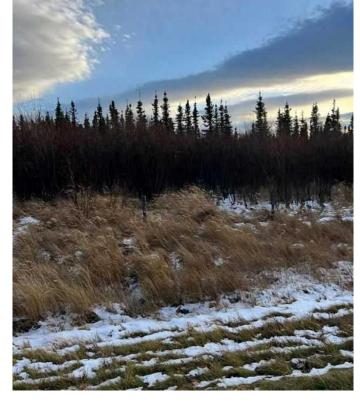

#### \$359,900

0 Bedroom, 0.00 Bathroom, Land on 160.00 Acres

NONE, Beaverlodge, Alberta

Whether you are looking for a quarter section of land to escape the hustle bustle of the city, expand your passion of hunting, build your dream acreage, or subdivide into a few properties this piece of land only 5 miles West of Beaverlodge will be sure to please. Mostly bush with an older perimeter fence and 3 dugouts. Plenty of wildlife in the area and potential for peat moss production. Good road on 2 sides of the quarter, this property has good building sites and a couple options to subdivide a country residential acreage or 2. Land is always a good and safe investment. Oil & Gas yearly revenue of \$3750.00.