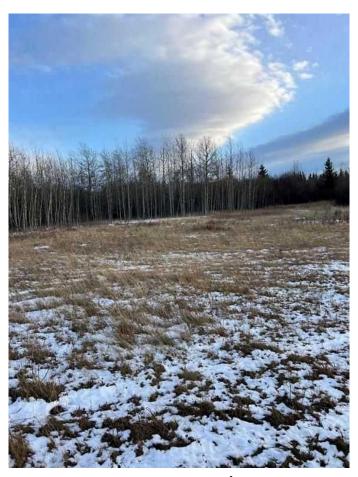

#### \$359,900

0 Bedroom, 0.00 Bathroom, Land on 160.00 Acres

NONE, Beaverlodge, Alberta

Whether you are looking for a quarter section of land to escape the hustle bustle of the city, expand your passion of hunting, build your dream acreage, or subdivide into a few properties this piece of land only 5 miles West of Beaverlodge will be sure to please. Mostly bush with an older perimeter fence and 3 dugouts. Plenty of wildlife in the area and potential for peat moss production. Good road on 2 sides of the quarter, this property has good building sites and a couple options to subdivide a country residential acreage or 2. Land is always a good and safe investment. Oil & Gas yearly revenue of \$3750.00.