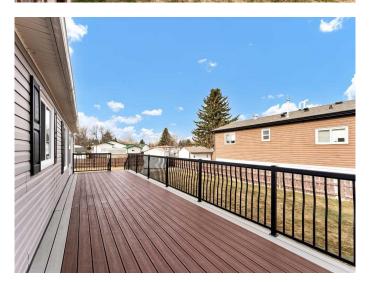

### \$150,000

2 Bedroom, 1.00 Bathroom, 953 sqft Mobile on 0.00 Acres

Southview-Park Meadows, Medicine Hat, Alberta

If you've been on the hunt for that perfect mobile in one of Medicine Hat's sought-after parks, this may be the unit for you! This fantastic 2-bedroom unit, built in 2008, shows like new and has been lovingly cared for by its one-owner. The home features two spacious bedrooms, a 4-piece bath, and an open-concept kitchen, dining, and living areaâ€"perfect for entertaining or relaxing. The full appliance package, including laundry, adds even more convenience to this already incredible home. Step outside to enjoy the huge, maintenance-free deck, ideal for outdoor relaxation or hosting guests, along with a handy storage shed for all your tools and gear. The roads in the park are well-maintained year-round, and pets are allowed with restrictions and park approval. Don't miss your chance to own this gemâ€"call your agent today to arrange a private viewing!