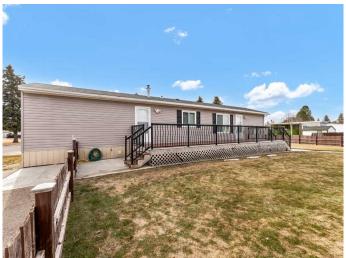

### \$150,000

2 Bedroom, 1.00 Bathroom, 953 sqft Mobile on 0.00 Acres

Southview-Park Meadows, Medicine Hat, Alberta

If you've been on the hunt for that perfect mobile in one of Medicine Hat's sought-after parks, this may be the unit for you! This fantastic 2-bedroom unit, built in 2008, shows like new and has been lovingly cared for by its one-owner. The home features two spacious bedrooms, a 4-piece bath, and an open-concept kitchen, dining, and living areaâ€"perfect for entertaining or relaxing. The full appliance package, including laundry, adds even more convenience to this already incredible home. Step outside to enjoy the huge, maintenance-free deck, ideal for outdoor relaxation or hosting guests, along with a handy storage shed for all your tools and gear. The roads in the park are well-maintained year-round, and pets are allowed with restrictions and park approval. Don't miss your chance to own this gemâ€"call your agent today to arrange a private viewing!