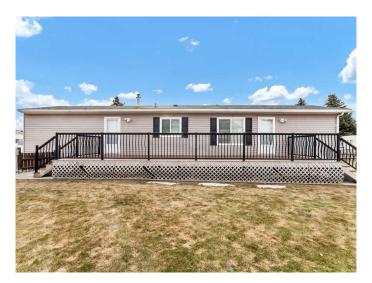

### \$150,000

2 Bedroom, 1.00 Bathroom, 953 sqft Mobile on 0.00 Acres

Southview-Park Meadows, Medicine Hat, Alberta

If you've been on the hunt for that perfect mobile in one of Medicine Hat's sought-after parks, this may be the unit for you! This fantastic 2-bedroom unit, built in 2008, shows like new and has been lovingly cared for by its one-owner. The home features two spacious bedrooms, a 4-piece bath, and an open-concept kitchen, dining, and living areaâ€"perfect for entertaining or relaxing. The full appliance package, including laundry, adds even more convenience to this already incredible home. Step outside to enjoy the huge, maintenance-free deck, ideal for outdoor relaxation or hosting guests, along with a handy storage shed for all your tools and gear. The roads in the park are well-maintained year-round, and pets are allowed with restrictions and park approval. Don't miss your chance to own this gemâ€"call your agent today to arrange a private viewing!