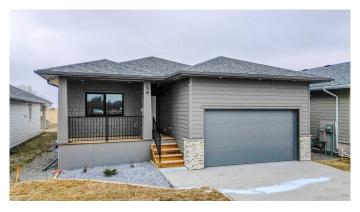

## \$550,000

2 Bedroom, 2.00 Bathroom, 1,347 sqft Residential on 0.12 Acres

NONE, Raymond, Alberta

Welcome to this brand new, bungalow style home in the adult community of Aspen Pointe. located in the picturesque town of Raymond, just 20 minutes from Lethbridge! Here you can enjoy the tranquility of a green strip and walking path directly across the street, complete with a frisbee golf course for outdoor entertainment. This home is ideally located near Raymond's top amenities, including the golf course, The Mercantile grocery store, hospital, restaurants, and more. Inside, you'll find two spacious bedrooms on the upper level, with the option to convert the front bedroom into a large office space for your convenience. The kitchen is truly a luxury, featuring stainless steel appliances, sleek quartz countertops, a gorgeous island, and plenty of cabinetry and a pantry for storage. The open dining and living room area is perfect for entertaining or relaxing and feel grand, due to the vaulted ceiling! Step outside to the enclosed sunroom at the back of the home, where you can bask in the year-round natural light and witness the beauty of each season. The unfinished basement offers potential for customization, with the option for the builder to complete it to your preferences or act as a large storage room/blank slate for whatever you would like! The primary bedroom is a serene retreat with a stunning walk-in shower and double vanity in the ensuite bathroom. Central air conditioning and a natural gas heater in the garage ensure year †round comfort in both your home and