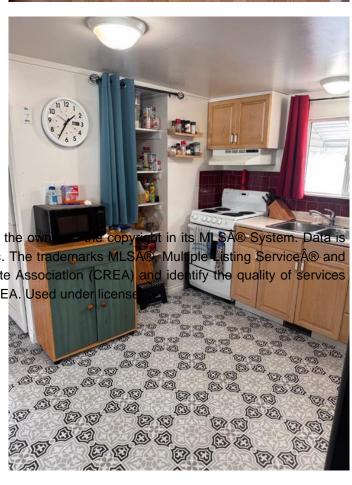

# \$69,999

2 Bedroom, 1.00 Bathroom, 860 sqft Mobile on 0.00 Acres

Forest Lawn Industrial, Calgary, Alberta

Welcome to Oasis Mobile Home Park located in a central location near the Foothills industrial, with a low lot rent of \$750 a month including water. This well kept clean mobile home boasts with pride of home ownership, when you enter the mobile you will instantly feel at home. With an open layout, 2 cozy bedrooms and a well kept kitchen, this home is move in ready and ideal for a small family. A fenced backyard offers privacy for the summer months to entertain and have a small garden. Oasis Park also allows garages and carports to be build with management approval, rentals are also allowed with management approval! Book your private showing today!!

## Interior

Appliances Electric Stove, Refrigerator, V

Heating Forced Air, Natural Gas

Cooling Wall/Window Unit(s)