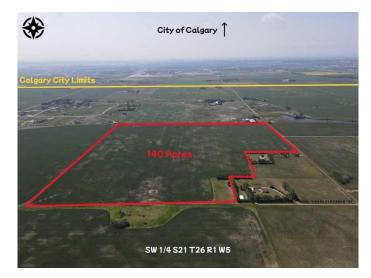

### \$4,550,000

0 Bedroom, 0.00 Bathroom, Land on 139.67 Acres

NONE, Rural Rocky View County, Alberta

Amazing holding property 140 acres within just a few short minutes to Calgary (1 mile to Calgary) with the explosive growth of NW Calgary knocking on the door. City views adjacent to Calterra Estates and Newly built golf range. Completely flat, cultivated land rented out to farmers for agriculture use.

### **Essential Information**

| MLS® #    | A2202556        |
|-----------|-----------------|
| Price     | \$4,550,000     |
| Bathrooms | 0.00            |
| Acres     | 139.67          |
| Туре      | Land            |
| Sub-Type  | Commercial Land |
| Status    | Active          |

### **Community Information**

| Address     | Range Rd 14 Road 14     |
|-------------|-------------------------|
| Subdivision | NONE                    |
| City        | Rural Rocky View County |
| County      | Rocky View County       |
| Province    | Alberta                 |
| Postal Code | T4B 2T3                 |