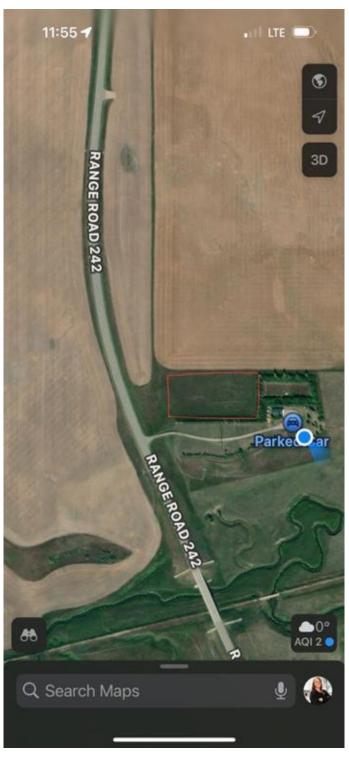

#### \$329,900

0 Bedroom, 0.00 Bathroom, Land on 2.67 Acres

NONE, Rural Wheatland County, Alberta

Build your dream home! This land has mature trees and is paved right to where you driveway would be. There is a well that has not been used in many years and is being sold as is. The gas line is very close to the property and so is the power.

### **Community Information**

Address Hwy 21 Subdivision NONE

City Rural Wheatland County

County Wheatland County

Province Alberta
Postal Code T1P 1K7