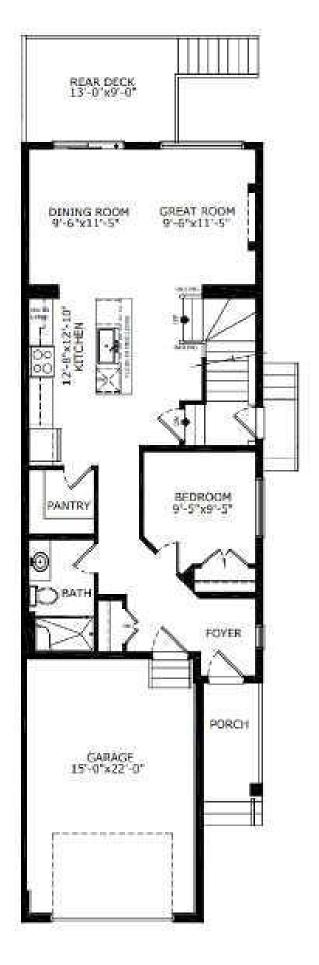

#### \$639,500

4 Bedroom, 3.00 Bathroom, 1,883 sqft Residential on 0.07 Acres

Lanark, Airdrie, Alberta

Welcome to the stunning Luna – a modern family home designed for both luxury and convenience. This home features a spacious kitchen with sleek stainless-steel appliances, a gas range, chimney hood fan, built-in microwave, and a walk-in pantry. Enjoy comfort with a 9′ basement, side entrance, and a rear wood deck with BBQ gas line RI. The main floor offers a bedroom and full bathroom. The master ensuite boasts dual undermount sinks, a soaker tub, and a tiled shower with barn-style door. The home features elegant paint-grade railing with iron spindles, a modern electric fireplace, and a vaulted ceiling in the bonus room. Photos are representative.