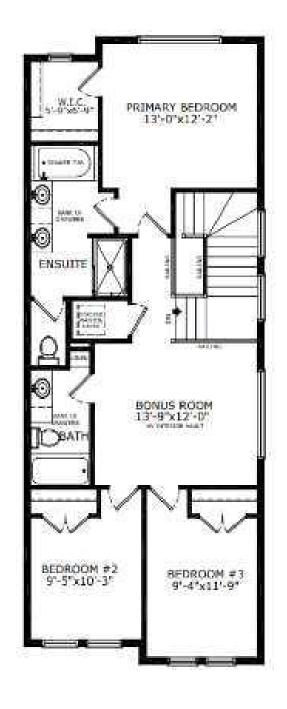

#### \$639,500

4 Bedroom, 3.00 Bathroom, 1,883 sqft Residential on 0.07 Acres

Lanark, Airdrie, Alberta

Welcome to the stunning Luna – a modern family home designed for both luxury and convenience. This home features a spacious kitchen with sleek stainless-steel appliances, a gas range, chimney hood fan, built-in microwave, and a walk-in pantry. Enjoy comfort with a 9′ basement, side entrance, and a rear wood deck with BBQ gas line RI. The main floor offers a bedroom and full bathroom. The master ensuite boasts dual undermount sinks, a soaker tub, and a tiled shower with barn-style door. The home features elegant paint-grade railing with iron spindles, a modern electric fireplace, and a vaulted ceiling in the bonus room. Photos are representative.