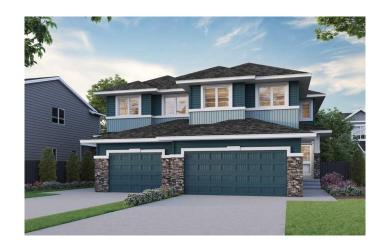

# \$639,500 - 760 Langley Terrace Se, Airdrie

MLS® #A2202238

#### \$639,500

4 Bedroom, 3.00 Bathroom, 1,883 sqft Residential on 0.07 Acres

Lanark, Airdrie, Alberta

Welcome to the stunning Luna – a modern family home designed for both luxury and convenience. This home features a spacious kitchen with sleek stainless-steel appliances, a gas range, chimney hood fan, built-in microwave, and a walk-in pantry. Enjoy comfort with a 9′ basement, side entrance, and a rear wood deck with BBQ gas line RI. The main floor offers a bedroom and full bathroom. The master ensuite boasts dual undermount sinks, a soaker tub, and a tiled shower with barn-style door. The home features elegant paint-grade railing with iron spindles, a modern electric fireplace, and a vaulted ceiling in the bonus room. Photos are representative.