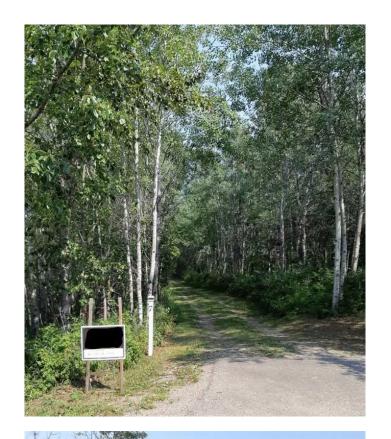

### \$310,000

0 Bedroom, 0.00 Bathroom, Land on 1.54 Acres

Pine Lake West, Rural Red Deer County, Alberta

Click brochure link for more details. Pine lake, 1.54 acres, Rosewood Estates. Lot 7 is ready to build. Has Septic, water well and Hydro. Gas available at Property line.

Well treed for privacy with sheds, pond in front, paved to driveway, community docks for boats. Fishing and Golfing in the area.