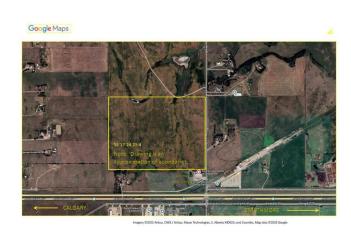

#### \$2,899,900

0 Bedroom, 0.00 Bathroom, Land on 123.40 Acres

NONE, Rural Wheatland County, Alberta

I am pleased to present prime development land currently zoned as Agricultural in Wheatland County, Alberta. The 123.4 acres has exposure to the TransCanada Highway and is located just two miles west of Strathmore. The closest neighboring business includes the Animal Care Center - a local, thriving veterinary business. The land has been farmed in previous years by a neighbouring farmer with best practices in mind. Strathmore is a thriving business and residential hub in the heart of the Calgary region. Businesses benefit from a supportive local community, while residents and business owners enjoy both small-town charm and access to urban market opportunities. This property offers potential for rezoning and could be developed into a future agri-business district or light industrial park. Major area industries include the future De Havilland Field airport, located just minutes west of this property.