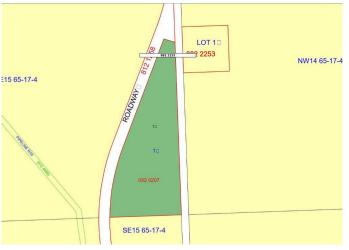

#### \$89,900

0 Bedroom, 0.00 Bathroom, Land on 15.62 Acres

NONE, Rural Athabasca County, Alberta

15.62 ACRES- Vacant land. Partially fenced. 2/3 treed, front section open, gated entrance. Great for a hobbie farm, hay yard or just a get away place to set up camp or build your dream home.

### **Community Information**

| Address     | Nw 14 65 17 4          |
|-------------|------------------------|
| Subdivision | NONE                   |
| City        | Rural Athabasca County |
| County      | Athabasca County       |
| Province    | Alberta                |
| Postal Code | TOAOMO                 |