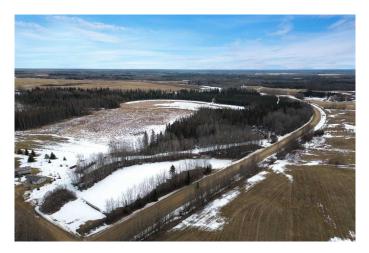

#### \$89,900

0 Bedroom, 0.00 Bathroom, Land on 15.62 Acres

NONE, Rural Athabasca County, Alberta

15.62 ACRES- Vacant land. Partially fenced. 2/3 treed, front section open, gated entrance. Great for a hobbie farm, hay yard or just a get away place to set up camp or build your dream home.