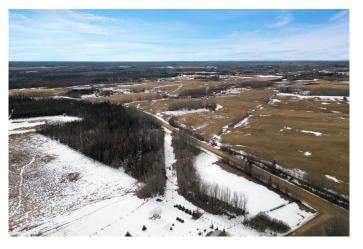

#### \$89,900

0 Bedroom, 0.00 Bathroom, Land on 15.62 Acres

NONE, Rural Athabasca County, Alberta

15.62 ACRES- Vacant land. Partially fenced. 2/3 treed, front section open, gated entrance. Great for a hobbie farm, hay yard or just a get away place to set up camp or build your dream home.