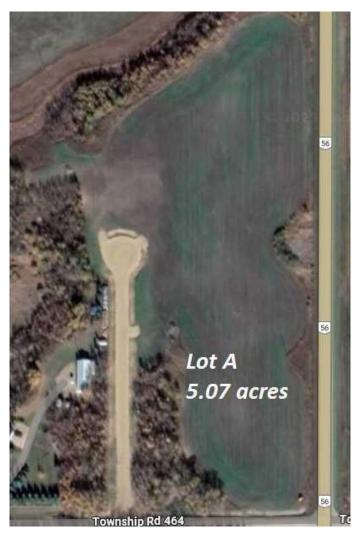

#### \$279,900

0 Bedroom, 0.00 Bathroom, Land on 5.07 Acres

NONE, Rural Camrose County, Alberta

REMARKABLE LOCATION for this 5.07 acre property just a short drive east of Camrose. Situated adjacent to HWY 56 north of the Richardson Pioneer Legacy Junction corner. This lot is serviced with CITY WATER, power and natural gas to the property line. Paved most of the way, with a minor amount of gravel to enter the acreage. In a cul-de-sac which limits unwanted traffic. Great opportunity to build in the country and enjoy your privacy, while still living approximately 7 minutes from Camrose. Potential for SECOND RESIDENCE (discretionary use). Two other lots are also available. Welcome home!

| MLS® #    | A2201269         |
|-----------|------------------|
| Price     | \$279,900        |
| Bathrooms | 0.00             |
| Acres     | 5.07             |
| Туре      | Land             |
| Sub-Type  | Residential Land |
| Status    | Active           |
|           |                  |