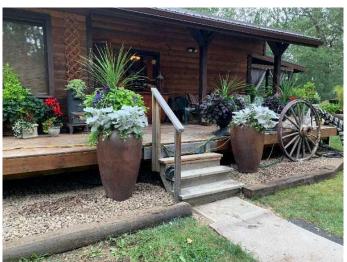

# \$695,000

2 Bedroom, 1.00 Bathroom, 984 sqft Residential on 2.50 Acres

NONE, Diamond Valley, Alberta

Escape to ultimate privacy in Diamond Valley. Tucked away in a secluded valley near the Sheep River, sits this charming panabode style log cabin on 2.5 acres. Experience true peace and solitude in a location so private, it feels like a world away. This well-maintained bungalow boasts rustic charm with its large country kitchen, cozy living area, a modern 4-piece bath, and an office nook. Steps from the golf course, yet completely hidden. The land is designated Urban Reserve that offers the possibility of future development.

## **Exterior**

Exterior Features Other, Private Yard

Lot Description Back Yard, Backs on to Park/Green Space, Landscaped, Lawn, No.

Neighbours Behind, Creek/River/Stream/Pond, Secluded

Roof Metal

Construction Log