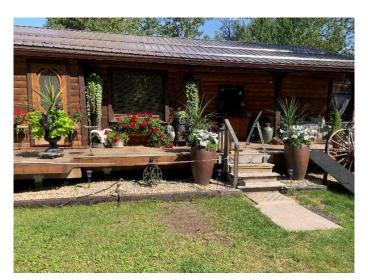

# \$695,000

2 Bedroom, 1.00 Bathroom, 984 sqft Residential on 2.50 Acres

NONE, Diamond Valley, Alberta

Escape to ultimate privacy in Diamond Valley. Tucked away in a secluded valley near the Sheep River, sits this charming panabode style log cabin on 2.5 acres. Experience true peace and solitude in a location so private, it feels like a world away. This well-maintained bungalow boasts rustic charm with its large country kitchen, cozy living area, a modern 4-piece bath, and an office nook. Steps from the golf course, yet completely hidden. The land is designated Urban Reserve that offers the possibility of future development.

## **Exterior**

Exterior Features Other, Private Yard

Lot Description Back Yard, Backs on to Park/Green Space, Landscaped, Lawn, No.

Neighbours Behind, Creek/River/Stream/Pond, Secluded

Roof Metal

Construction Log