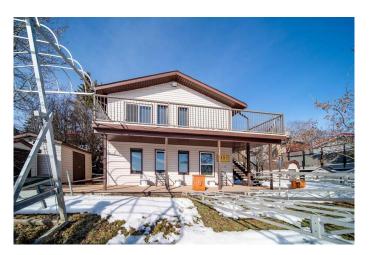

#### \$599,000

3 Bedroom, 1.00 Bathroom, 1,419 sqft Residential on 0.16 Acres

NONE, Rural Wainwright No. 61, M.D. of, Alberta

Nestled along the picturesque north shore of Clear Lake, this inviting 2-storey cabin is the perfect getaway for you and your family. Boasting three spacious bedrooms, a large family room, and plenty of outdoor space, this property is designed for relaxation and making memories. Spend your summer days soaking up the sun on the water, enjoying the scenic views, or gathering around the firepit under the stars. The boat lift and dock are included with the cabin. Whether you're looking for a weekend retreat or a year-round escape, this lakeside gem offers the ideal blend of comfort and adventure. Don't miss your chance to own a piece of paradiseâ€"schedule your showing today!

#### **Essential Information**

MLS® # A2200799
Price \$599,000

Bedrooms 3

Bathrooms 1.00

Full Baths 1

Square Footage 1,419

Acres 0.16

Year Built 1990

Type Residential

Sub-Type Recreational

Style 2 Storey

Status Active

#### **Exterior**

Exterior Features Fire Pit

Lot Description Irregular Lot

Roof Asphalt Shingle

Construction Wood Frame