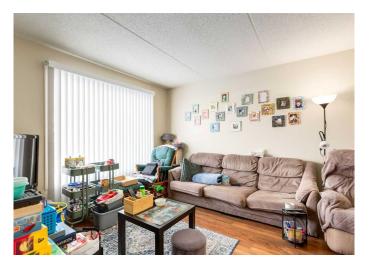

# \$265,900

2 Bedroom, 1.00 Bathroom, 915 sqft Residential on 0.00 Acres

Woodlands, Calgary, Alberta

Great opportunity for investor or first time buyer in the tree-lined community of Woodlands, Calgary! This bungalow style townhouse features a spacious living room with laminate flooring, dining area and an updated kitchen with black appliances. Down the hall you will find two generously sized bedrooms plus a 4-piece bathroom and a convenient laundry. Assigned parking is also included. Located just steps from Woodlands School, playgrounds, and tennis courts, and kitty-corner to Woodview Park. Enjoy nearby amenities, including a strip mall with a daycare and convenience store, plus easy access to Canyon Meadows Golf Course, Stoney Trail and the stunning trails of Fish Creek Park. Don't miss this fantastic opportunityâ€"book your showing today!

### Interior

Interior Features See Remarks

Appliances Dishwasher, Dryer, Electric Stove, Refrigerator, Washer

Heating Forced Air

Cooling None
Basement None