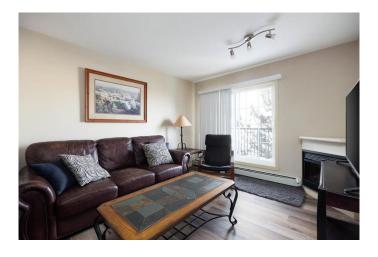

## \$149,900

2 Bedroom, 2.00 Bathroom, 824 sqft Residential on 0.00 Acres

Timberlea, Fort McMurray, Alberta

Welcome to Lougheed Estates. Spacious 2 bed 2 bath unit in Timberlea. Corner unit with laminate flooring. Galley kitchen has lots of counter space and cupboard space. Dining area is open to kitchen and living room. Fireplace in living room with access to covered deck. Bedrooms are located on opposites side of living area giving everyone their privacy as well as their own bathroom. In suite laundry is also a great feature. This unit comes with one underground heating parking (434) and one surface parking (247) Another great feature of this complex is access to a gym, saunas and showers. Also has a party room that you can also rent through the corporation. Close to bus stops, restaurants and shopping. Furniture is negotiable

#### Interior

Interior Features Laminate Counters, Open Floorplan

Appliances Dishwasher, Electric Stove, Refrigerator, Washer/Dryer

Heating Baseboard

Cooling None Fireplace Yes

# of Fireplaces 1

Fireplaces Electric