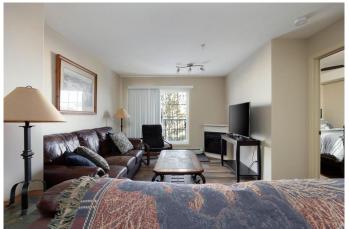

## \$149,900

2 Bedroom, 2.00 Bathroom, 824 sqft Residential on 0.00 Acres

Timberlea, Fort McMurray, Alberta

Welcome to Lougheed Estates. Spacious 2 bed 2 bath unit in Timberlea. Corner unit with laminate flooring. Galley kitchen has lots of counter space and cupboard space. Dining area is open to kitchen and living room. Fireplace in living room with access to covered deck. Bedrooms are located on opposites side of living area giving everyone their privacy as well as their own bathroom. In suite laundry is also a great feature. This unit comes with one underground heating parking (434) and one surface parking (247) Another great feature of this complex is access to a gym, saunas and showers. Also has a party room that you can also rent through the corporation. Close to bus stops, restaurants and shopping. Furniture is negotiable

#### Interior

Interior Features Laminate Counters, Open Floorplan

Appliances Dishwasher, Electric Stove, Refrigerator, Washer/Dryer

Heating Baseboard

Cooling None Fireplace Yes

# of Fireplaces 1

Fireplaces Electric