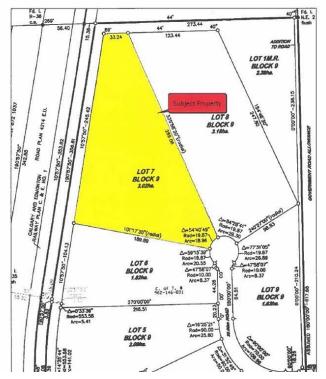

## \$190,000

0 Bedroom, 0.00 Bathroom, Land on 7.46 Acres

NONE, Rural Ponoka County, Alberta

Have you been looking for a perfect piece of land to build your dream home and still have room?! This is what you have been waiting for! Bring your plans for your custom home, Shop-house or Barndominium! Situated Between Ponoka and Lacombe, just outside Morningside, this nice sized acreage has gas and power at the property line and is ready for you to install your own Septic (field approved) and Drill your water Well to build your future home. Wonderfully situated for a walk-out basement and in close proximity to pavement and services with 15 minutes to Lacombe and 12 minutes to Ponoka. NOTE: GST is applicable and will be charged. No Mobile homes. Min 1200 Sq ft house

## **Community Information**

| Address     | Lot 7 Rr 261        |
|-------------|---------------------|
| Subdivision | NONE                |
| City        | Rural Ponoka County |

| County<br>Province<br>Postal Code                                                               | Ponoka County<br>Alberta<br>T4L 2N5              |  |
|-------------------------------------------------------------------------------------------------|--------------------------------------------------|--|
| Amenities<br>Utilities                                                                          | Electricity at Lot Line, Natural Gas at Lot Line |  |
| Exterior                                                                                        |                                                  |  |
| Lot Description Irregular Lot, Near Golf Course, Open Lot, Rolling Slope Additional Information |                                                  |  |
| Date Listed<br>Days on Market<br>Zoning                                                         | March 7th, 2025<br>44<br>CR                      |  |
| Listing Details                                                                                 |                                                  |  |