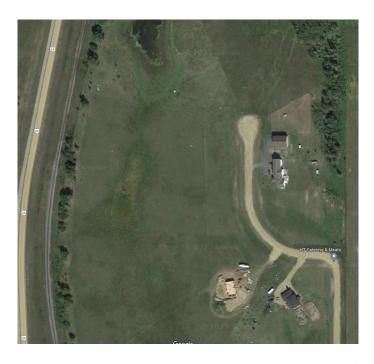

## \$190,000

0 Bedroom, 0.00 Bathroom, Land on 7.46 Acres

NONE, Rural Ponoka County, Alberta

Have you been looking for a perfect piece of land to build your dream home and still have room?! This is what you have been waiting for! Bring your plans for your custom home, Shop-house or Barndominium! Situated Between Ponoka and Lacombe, just outside Morningside, this nice sized acreage has gas and power at the property line and is ready for you to install your own Septic (field approved) and Drill your water Well to build your future home. Wonderfully situated for a walk-out basement and in close proximity to pavement and services with 15 minutes to Lacombe and 12 minutes to Ponoka. NOTE: GST is applicable and will be charged. No Mobile homes. Min 1200 Sq ft house

## **Community Information**

| Address     | Lot 7 Rr 261        |
|-------------|---------------------|
| Subdivision | NONE                |
| City        | Rural Ponoka County |

| County<br>Province<br>Postal Code                                                               | Ponoka County<br>Alberta<br>T4L 2N5              |  |
|-------------------------------------------------------------------------------------------------|--------------------------------------------------|--|
| Amenities<br>Utilities                                                                          | Electricity at Lot Line, Natural Gas at Lot Line |  |
| Exterior                                                                                        |                                                  |  |
| Lot Description Irregular Lot, Near Golf Course, Open Lot, Rolling Slope Additional Information |                                                  |  |
| Date Listed<br>Days on Market<br>Zoning                                                         | March 7th, 2025<br>44<br>CR                      |  |
| Listing Details                                                                                 |                                                  |  |