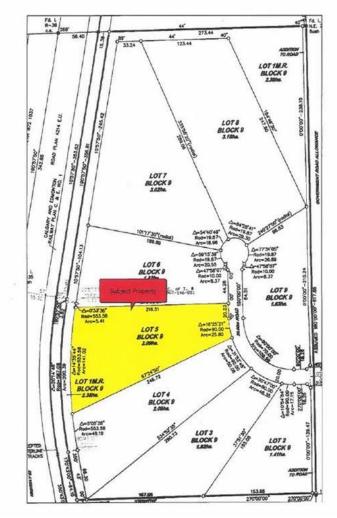

## \$170,000

0 Bedroom, 0.00 Bathroom, Land on 5.16 Acres

NONE, Rural Ponoka County, Alberta

Have you been looking for a perfect piece of land to build your dream home and still have room?! This is what you have been waiting for! Bring your building plans for your custom home, Shop-house or Barndominium!! Situated Between Ponoka and Lacombe, just outside Morningside, this nice sized acreage has gas and power at the property line and is ready for you to install your own Septic (field approved) and Drill your water Well to build your future home. Wonderfully situated for a walk-out basement and in close proximity to pavement and services with 15 Minutes to Lacombe and 12 to Ponoka - you are in the middle of it all . NOTE: GST is applicable and will be charged. No Mobile homes. Min. 1200 sq. ft. home required.

# **Community Information**

Address Lot 5 Rr 261

Subdivision NONE

City Rural Ponoka County

County Ponoka County

Province Alberta
Postal Code T4L 2N5