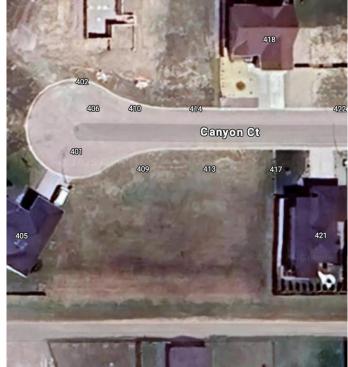

### \$39,900

0 Bedroom, 0.00 Bathroom, Land on 0.15 Acres

NONE, Stavely, Alberta

This spacious residential lot in Stavely, zoned RAC-2, presents a fantastic opportunity in a wonderful small community along Highway 2. One of the few lots in this area with back alley access and the potential for a walk-out basement, it offers great flexibility for your future home. Stavely is just approximately an hour from both Calgary and Lethbridge, combining small-town charm with essential amenities such as a K-6 elementary school, golf course, community hall, public camping, walking paths, arena, post office, bank, and more. Surrounded by beautiful prairie landscapes to the east and foothills to the west, the area is perfect for outdoor enthusiasts, offering excellent camping, fishing, and hiking opportunities. Two adjoining lots are also available for sale (MLS # A2200335 & A2200330).

# **Community Information**

Address 413 Canyon Court

Subdivision NONE

City Stavely

County Willow Creek No. 26, M.D. of

Province Alberta

Postal Code T0L 1R0