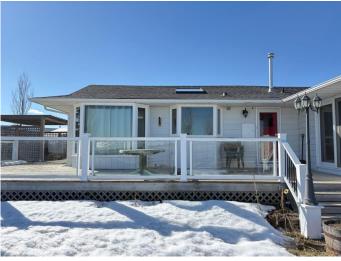

#### \$1,290,000

3 Bedroom, 2.00 Bathroom, 1,884 sqft Residential on 8.84 Acres

NONE, Rural Wheatland County, Alberta

Experience the best of countryside living with this stunning 1,884 sq. ft. bungalow, perfectly situated on 8.84 acres of serene land. This well-maintained home features 3 spacious bedrooms, 2 full baths, a bright kitchen, and a dining area with a patio door leading to the outdoors. The expansive living room is flooded with natural light through large SE-facing windows, creating a warm and inviting space. Enjoy seamless indoor-outdoor living with a wraparound deck, offering multiple access points from the master bedroom, mudroom, dining area, and front entrance. The property is a dream for hobbyists, farmers, or anyone needing space, featuring a newly built 80' x 40' shop with an overhead garage door, a barn, animal shelters, and ample storage. A triple car garage provides even more convenience. This incredible acreage offers endless possibilitiesâ€"whether you want to keep animals, work on projects, or simply enjoy the peace and privacy of country life. Don't miss this rare opportunity!