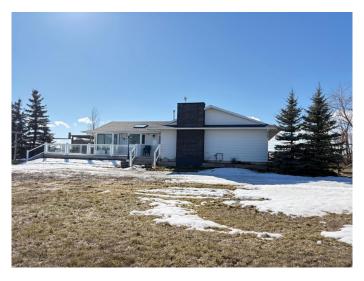

#### \$1,290,000

3 Bedroom, 2.00 Bathroom, 1,884 sqft Residential on 8.84 Acres

NONE, Rural Wheatland County, Alberta

Experience the best of countryside living with this stunning 1,884 sq. ft. bungalow, perfectly situated on 8.84 acres of serene land. This well-maintained home features 3 spacious bedrooms, 2 full baths, a bright kitchen, and a dining area with a patio door leading to the outdoors. The expansive living room is flooded with natural light through large SE-facing windows, creating a warm and inviting space. Enjoy seamless indoor-outdoor living with a wraparound deck, offering multiple access points from the master bedroom, mudroom, dining area, and front entrance. The property is a dream for hobbyists, farmers, or anyone needing space, featuring a newly built 80' x 40' shop with an overhead garage door, a barn, animal shelters, and ample storage. A triple car garage provides even more convenience. This incredible acreage offers endless possibilitiesâ€"whether you want to keep animals, work on projects, or simply enjoy the peace and privacy of country life. Don't miss this rare opportunity!