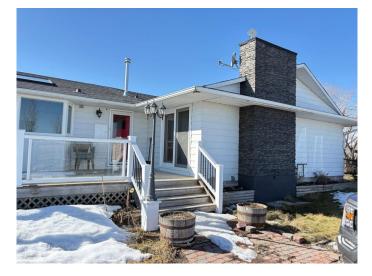

#### \$1,290,000

3 Bedroom, 2.00 Bathroom, 1,884 sqft Residential on 8.84 Acres

NONE, Rural Wheatland County, Alberta

Experience the best of countryside living with this stunning 1,884 sq. ft. bungalow, perfectly situated on 8.84 acres of serene land. This well-maintained home features 3 spacious bedrooms, 2 full baths, a bright kitchen, and a dining area with a patio door leading to the outdoors. The expansive living room is flooded with natural light through large SE-facing windows, creating a warm and inviting space. Enjoy seamless indoor-outdoor living with a wraparound deck, offering multiple access points from the master bedroom, mudroom, dining area, and front entrance. The property is a dream for hobbyists, farmers, or anyone needing space, featuring a newly built 80' x 40' shop with an overhead garage door, a barn, animal shelters, and ample storage. A triple car garage provides even more convenience. This incredible acreage offers endless possibilitiesâ€"whether you want to keep animals, work on projects, or simply enjoy the peace and privacy of country life. Don't miss this rare opportunity!