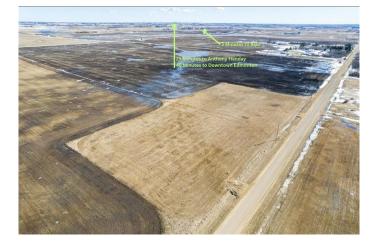

#### Property Details:

Size: 2.47 acres

Location: Just off Secondary Highway 642, only 15 minutes from St. Albert and within half an hour of West Edmonton, Morinville, Spruce Grove, and Stony Plain.

Topography: A flat, level lot surrounded by peaceful farmland, ideal for various uses.