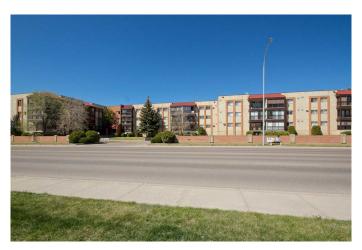

# \$239,500 - 134, 1480 Southview Drive Se, Medicine Hat

MLS® #A2200217

# \$239,500

2 Bedroom, 2.00 Bathroom, 1,271 sqft Residential on 0.00 Acres

Southview-Park Meadows, Medicine Hat, Alberta

LOCATION LOCATION!! A "PET FRIENDLY― CONDO THAT SHOWS 10/10! This 1271 SQ FT 2 BEDROOM, 2 bath condo is in pristine shape and offers a large living room with NEWER flooring! There's also a 3 SEASON SCREENED IN SUNDECK! (Deck shades only 2 years old!) The large well thought out kitchen also has NEWER flooring a full appliance package (stove only 3 years old), and boasts under cabinet lighting! Spacious dining area has a lots of room for family gatherings and there is also a beautiful built in china cabinet! There are 2 nice size bedrooms, with the primary having a 3 pc ensuite, and the main bath is host to a 4 pce. There is tons of storage options here, including the storage unit in the underground parking. The in-suite laundry has lots of storage space, and the washer is only 3 years old. You can stay cool and comfortable in the summer with the newer window A/C unit that is only 2 years old! Can't beat the underground parking that will keep your vehicle warm in the winter months! The deck is screened in, and offers lots of privacy with the newer deck shades. This PET FRIENDLY (restrictions apply) building has many amenities including a recreation room, games room, fitness room & more! Located close to shopping, banks coffee shops, parks and more! Condo fee of \$804.29 includes HEAT, WATER, SEWER, **ELECTRICITY, EXTERIOR INSURANCE &** EXTERIOR MAINTENANCE, GARBAGE

## **Exterior**

Exterior Features Covered Courtyard

Construction Brick, Stucco

Foundation Poured Concrete