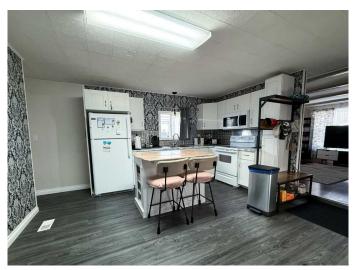

# \$79,900

2 Bedroom, 1.00 Bathroom, 1,088 sqft Mobile on 0.00 Acres

Terrace Heights, Hinton, Alberta

This charming 2-bedroom, 1-bathroom mobile home has been beautifully renovated, offering modern finishes and a cozy living space. With updated flooring and stylish upgrades throughout, it's ready to move in and enjoy. Perfectly suited for those seeking an affordable and low-maintenance home, this mobile home is ideal for first-time buyers or anyone looking to downsize. Outside features a large covered patio and a large fully fenced yard with a powered shed. Conveniently located near shopping and local amenities, it provides the perfect balance of comfort and convenience.

### **Amenities**

Parking Spaces 2

Parking Pad, RV Access/Parking

Interior

Appliances Electric Stove, Microwave, Refrigerator, Washer/Dryer, Window

Coverings, Wall/Window Air Conditioner

Heating Forced Air, Natural Gas