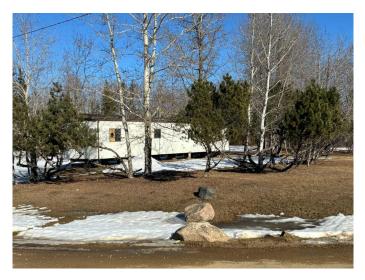

### \$69,900

0 Bedroom, 0.00 Bathroom, Land on 0.46 Acres

NONE, Athabasca, Alberta

End corner unit at Westwind, available and ready for you to make it your own. This 0.464 acre lot is site ready . Power, gas, water and septic lines are all on the lot, so no new trenching will be required for a home placement. Mobile home that is currently on the lot will be moved off prior to closing and is not included in the sale. Westwind is a community south of Athabasca, AB that provides residents with a convenient and comfortable living environment. Amenities at Westwind include common areas, playgrounds, and convenient parking options. The community strives to create a welcoming and inclusive atmosphere for all individuals seeking a place to call home.