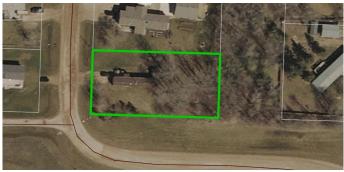

### \$69,900

0 Bedroom, 0.00 Bathroom, Land on 0.46 Acres

NONE, Athabasca, Alberta

End corner unit at Westwind, available and ready for you to make it your own. This 0.464 acre lot is site ready . Power, gas, water and septic lines are all on the lot, so no new trenching will be required for a home placement. Mobile home that is currently on the lot will be moved off prior to closing and is not included in the sale. Westwind is a community south of Athabasca, AB that provides residents with a convenient and comfortable living environment. Amenities at Westwind include common areas, playgrounds, and convenient parking options. The community strives to create a welcoming and inclusive atmosphere for all individuals seeking a place to call home.

## **Community Information**

Address Subdivision #5, 660022 - Range Road 225.5 (unit 51) NONE

| City                   | Athabasca        |
|------------------------|------------------|
| County                 | Athabasca County |
| Province               | Alberta          |
| Postal Code            | T9S 1C4          |
|                        |                  |
| Amenities              |                  |
| Amenities<br>Amenities | Park             |