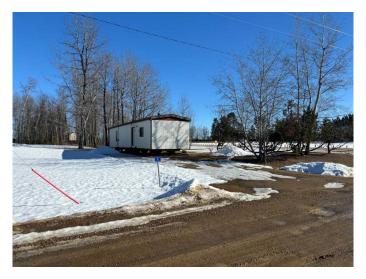

### \$69,900

0 Bedroom, 0.00 Bathroom, Land on 0.46 Acres

NONE, Athabasca, Alberta

End corner unit at Westwind, available and ready for you to make it your own. This 0.464 acre lot is site ready . Power, gas, water and septic lines are all on the lot, so no new trenching will be required for a home placement. Mobile home that is currently on the lot will be moved off prior to closing and is not included in the sale. Westwind is a community south of Athabasca, AB that provides residents with a convenient and comfortable living environment. Amenities at Westwind include common areas, playgrounds, and convenient parking options. The community strives to create a welcoming and inclusive atmosphere for all individuals seeking a place to call home.