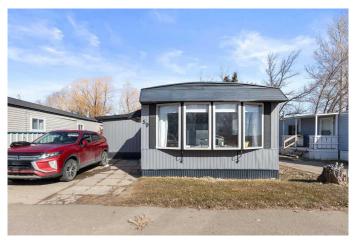

## \$54,900

2 Bedroom, 1.00 Bathroom, 1,022 sqft Mobile on 0.00 Acres

SE Southridge, Medicine Hat, Alberta

This bright and updated mobile home offers comfortable living with modern conveniences. Features include 2 bedrooms and a new 5 piece bathroom, along with a detached garage for parking or storage.

Enjoy the peace of mind that comes with new AC, newer appliances, and a new washer & dryer. New windows and upgrades throughout add to the appeal, while a tin roof ensures durability.

Don't miss out on this move-in ready home!

Built in 1974