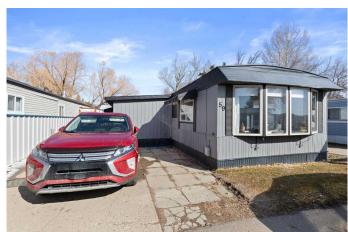

## \$54,900

2 Bedroom, 1.00 Bathroom, 1,022 sqft Mobile on 0.00 Acres

SE Southridge, Medicine Hat, Alberta

This bright and updated mobile home offers comfortable living with modern conveniences. Features include 2 bedrooms and a new 5 piece bathroom, along with a detached garage for parking or storage.

Enjoy the peace of mind that comes with new AC, newer appliances, and a new washer & dryer. New windows and upgrades throughout add to the appeal, while a tin roof ensures durability.

Don't miss out on this move-in ready home!

Built in 1974