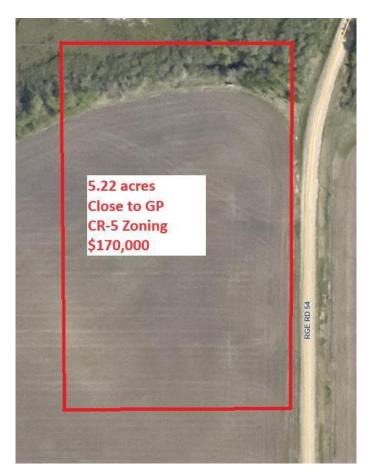

## \$169,900

0 Bedroom, 0.00 Bathroom, Land on 5.22 Acres

NONE, Rural Grande Prairie No. 1, County of, Alberta

Beautiful 5.2 acre parcel with close proximity to Grande Prairie. It comes with nice tree coverage to the North. Mostly pavement to the property with a short stint of gravel. Great potential for a home build or a modular home set up. Seller may be willing to do a short term vendor finance while you set up your acreage.

MLS® # A2199426 Price \$169,900

Bathrooms 0.00 Acres 5.22 Type Land

Sub-Type Residential Land

Status Active

## **Additional Information**

Date Listed March 5th, 2025

Days on Market 46

Zoning CR-5

**Listing Details** 

Listing Office Grassroots Realty Group Ltd.

Data is supplied by Pillar 9â,¢ MLS® System. Pillar 9â,¢ is the owner of the copyright in its MLS® System. Data is deemed reliable but is not guaranteed accurate by Pillar 9â,¢. The trademarks MLS®, Multiple Listing Service® and the associated logos are owned by The Canadian Real Estate Association (CREA) and identify the quality of services provided by real estate professionals who are members of CREA. Used under license.