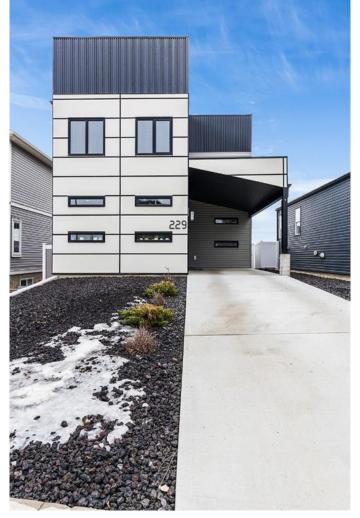

#### \$414,900

3 Bedroom, 3.00 Bathroom, 1,492 sqft Residential on 0.10 Acres

Ranchland, Medicine Hat, Alberta

There are homes scattered throughout our city that are instant double takes. Something about the curb appeal just sets them apart in the neighbourhood, enough to make you want to crank your neck, slow down and take another peak as you drive by. 229 Ranchview Cres NE is one of those homes. The covered carport on the front of the home is an added bonus, adding a comfortable entry point no matter the weather. The second you step inside you will see the modern, sleek finishings on the outside are mirrored perfectly. The home is built on slab with main level in-floor heating, a great chef's kitchen and open floor plan, perfect for entertaining or keeping an eye on the kids. Upstairs you'll find 3 bedrooms, including a great primary suite with a full en-suite. The two spare bedrooms share a jack/jill bath , which is super convenient for family living or guests staying over. Ranchlands living is tough to beat, especially if you're looking for a quieter corner of town to nestle into. Still only 15 minutes to get across town, you have easy access to schools, parks, restaurants and shopping. Plus the paved walking trail system connecting you to Police Point Park (10 minute walk) and the rest of the city with ease! Come see what 229 Ranchview Cres has to offer for you!