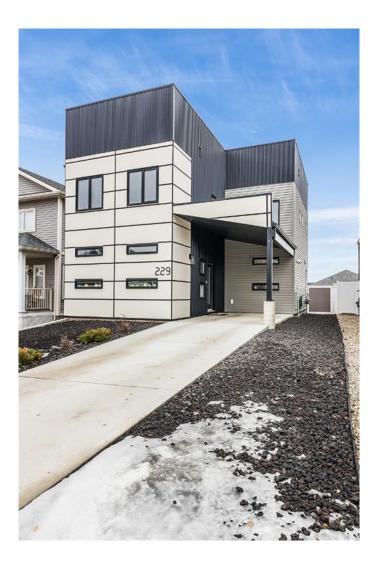

# \$414,900 - 229 Ranchview Crescent Ne, Medicine Hat

MLS® #A2199129

#### \$414,900

3 Bedroom, 3.00 Bathroom, 1,492 sqft Residential on 0.10 Acres

Ranchland, Medicine Hat, Alberta

There are homes scattered throughout our city that are instant double takes. Something about the curb appeal just sets them apart in the neighbourhood, enough to make you want to crank your neck, slow down and take another peak as you drive by. 229 Ranchview Cres NE is one of those homes. The covered carport on the front of the home is an added bonus, adding a comfortable entry point no matter the weather. The second you step inside you will see the modern, sleek finishings on the outside are mirrored perfectly. The home is built on slab with main level in-floor heating, a great chef's kitchen and open floor plan, perfect for entertaining or keeping an eye on the kids. Upstairs you'll find 3 bedrooms, including a great primary suite with a full en-suite. The two spare bedrooms share a jack/jill bath , which is super convenient for family living or guests staying over. Ranchlands living is tough to beat, especially if you're looking for a quieter corner of town to nestle into. Still only 15 minutes to get across town, you have easy access to schools, parks, restaurants and shopping. Plus the paved walking trail system connecting you to Police Point Park (10 minute walk) and the rest of the city with ease! Come see what 229 Ranchview Cres has to offer for you!