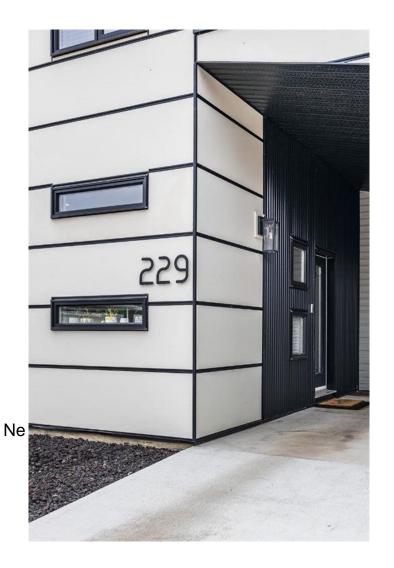

#### \$414,900

3 Bedroom, 3.00 Bathroom, 1,492 sqft Residential on 0.10 Acres

Ranchland, Medicine Hat, Alberta

There are homes scattered throughout our city that are instant double takes. Something about the curb appeal just sets them apart in the neighbourhood, enough to make you want to crank your neck, slow down and take another peak as you drive by. 229 Ranchview Cres NE is one of those homes. The covered carport on the front of the home is an added bonus, adding a comfortable entry point no matter the weather. The second you step inside you will see the modern, sleek finishings on the outside are mirrored perfectly. The home is built on slab with main level in-floor heating, a great chef's kitchen and open floor plan, perfect for entertaining or keeping an eye on the kids. Upstairs you'll find 3 bedrooms, including a great primary suite with a full en-suite. The two spare bedrooms share a jack/jill bath , which is super convenient for family living or guests staying over. Ranchlands living is tough to beat, especially if you're looking for a quieter corner of town to nestle into. Still only 15 minutes to get across town, you have easy access to schools, parks, restaurants and shopping. Plus the paved walking trail system connecting you to Police Point Park (10 minute walk) and the rest of the city with ease! Come see what 229 Ranchview Cres has to offer for you!