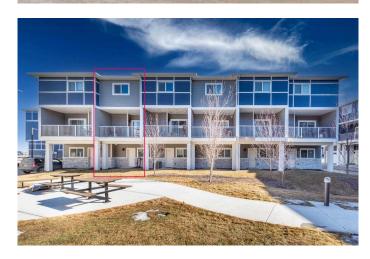

# \$450,000

2 Bedroom, 3.00 Bathroom, 1,346 sqft Residential on 0.00 Acres

Chelsea\_CH, Chestermere, Alberta

Spacious & affordable Investor-Friendly Townhouse in Chelsea, Chestermere!

Welcome to this modern and spacious 2-bedroom, 2.5-bathroom townhouse in the sought-after Cascata project. Unlike similar-sqft-sized 3-bedroom townhomes, this well-designed home features larger bedrooms, offering a more comfortable and functional layout. Originally built with the option for a third bedroom at the garage level, the design allows for flexibility to suit various future needs.

For investors, the rental market is challengingbut this home is already tenanted with responsible and reliable occupants, offering immediate rental income stability. The tandem 2-car garage plus an additional driveway space ensures plenty of parking. At the back, a shared courtyard provides an open outdoor space to enjoy.