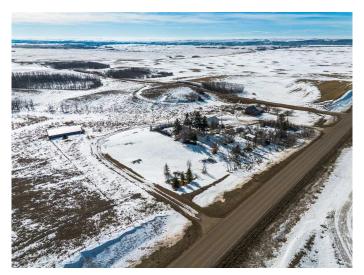

### \$334,000

3 Bedroom, 2.00 Bathroom, 1,216 sqft Residential on 10.65 Acres

NONE, Rural Starland County, Alberta

Welcome Home! This 3 bedroom 2 bath open concept mobile home boasts a recently resealed skylight, separate laundry room, new flooring in the living area and small bedroom and a completely renovated main bath. Loads of natural light, and a deck to watch the sunset. There are fenced pastures, an old barn that needs work or torn down, an animal shelter, a shed, a 28x30 heated shop, and a beautiful treed yard. Minutes from the Tolman Bridge and the beautiful Badlands at the Red Deer river, for canoeing fishing, swimming, and a great gun club. Under 20 minutes to TROCHU, 5 minutes to Rumsey, 40 Mins to Stettler and 40 minutes to Drumheller Quick possession available.