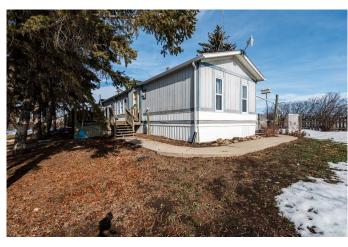

### \$334,000

3 Bedroom, 2.00 Bathroom, 1,216 sqft Residential on 10.65 Acres

NONE, Rural Starland County, Alberta

Welcome Home! This 3 bedroom 2 bath open concept mobile home boasts a recently resealed skylight, separate laundry room, new flooring in the living area and small bedroom and a completely renovated main bath. Loads of natural light, and a deck to watch the sunset. There are fenced pastures, an old barn that needs work or torn down, an animal shelter, a shed, a 28x30 heated shop, and a beautiful treed yard. Minutes from the Tolman Bridge and the beautiful Badlands at the Red Deer river, for canoeing fishing, swimming, and a great gun club. Under 20 minutes to TROCHU, 5 minutes to Rumsey, 40 Mins to Stettler and 40 minutes to Drumheller Quick possession available.