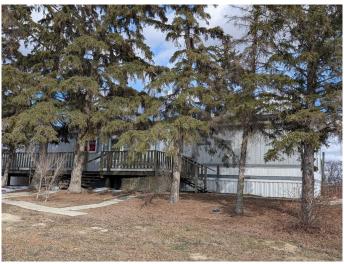

### \$334,000

3 Bedroom, 2.00 Bathroom, 1,216 sqft Residential on 10.65 Acres

NONE, Rural Starland County, Alberta

Welcome Home! This 3 bedroom 2 bath open concept mobile home boasts a recently resealed skylight, separate laundry room, new flooring in the living area and small bedroom and a completely renovated main bath. Loads of natural light, and a deck to watch the sunset. There are fenced pastures, an old barn that needs work or torn down, an animal shelter, a shed, a 28x30 heated shop, and a beautiful treed yard. Minutes from the Tolman Bridge and the beautiful Badlands at the Red Deer river, for canoeing fishing, swimming, and a great gun club. Under 20 minutes to TROCHU, 5 minutes to Rumsey, 40 Mins to Stettler and 40 minutes to Drumheller Quick possession available.