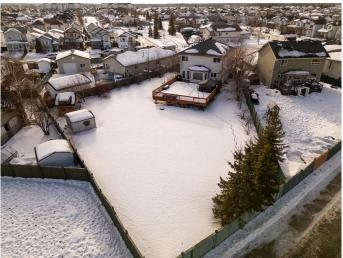

# \$570,000

4 Bedroom, 4.00 Bathroom, 1,733 sqft Residential on 0.29 Acres

Timberlea, Fort McMurray, Alberta

Welcome to 146 Smallwood Street: a rare opportunity to own one of the largest lots in Timberleaâ€"an impressive 12,847 sq/ftâ€"complete with RV parking and a wide gate for easy access to the expansive backyard. Whether you need space for recreational vehicles or simply want a sprawling outdoor retreat, this home offers it all. Conveniently located near shopping, schools, and bus routes, you can enjoy both privacy and accessibility in the most sought-after neighbourhood in Fort McMurray. With new shingles (2024) and a new overhead garage door (2022), this turn-key property is move-in ready and designed for both comfort and convenience.

For those seeking an oversized, fully fenced yard with the convenience of vehicle access, this home is a must-see. Schedule your private tour today.

Built in 2001

#### **Exterior**

Exterior Features Private Yard

Lot Description Back Yard, Front Yard, Garden, Landscaped, Lawn, No Neighbours

Behind, Pie Shaped Lot

Roof Asphalt Shingle Construction Vinyl Siding

Foundation Poured Concrete