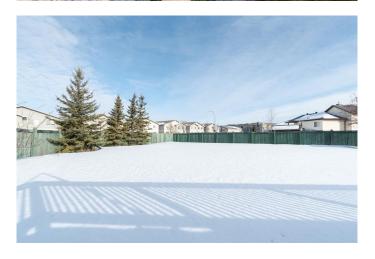

# \$570,000

4 Bedroom, 4.00 Bathroom, 1,733 sqft Residential on 0.29 Acres

Timberlea, Fort McMurray, Alberta

Welcome to 146 Smallwood Street: a rare opportunity to own one of the largest lots in Timberleaâ€"an impressive 12,847 sq/ftâ€"complete with RV parking and a wide gate for easy access to the expansive backyard. Whether you need space for recreational vehicles or simply want a sprawling outdoor retreat, this home offers it all. Conveniently located near shopping, schools, and bus routes, you can enjoy both privacy and accessibility in the most sought-after neighbourhood in Fort McMurray. With new shingles (2024) and a new overhead garage door (2022), this turn-key property is move-in ready and designed for both comfort and convenience.

For those seeking an oversized, fully fenced yard with the convenience of vehicle access, this home is a must-see. Schedule your private tour today.

Built in 2001

#### **Exterior**

Exterior Features Private Yard

Lot Description Back Yard, Front Yard, Garden, Landscaped, Lawn, No Neighbours

Behind, Pie Shaped Lot

Roof Asphalt Shingle Construction Vinyl Siding

Foundation Poured Concrete