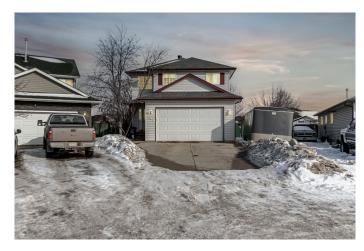

# \$570,000 - 146 Smallwood Street, Fort McMurray

MLS® #A2198829

# \$570,000

4 Bedroom, 4.00 Bathroom, 1,733 sqft Residential on 0.29 Acres

Timberlea, Fort McMurray, Alberta

Welcome to 146 Smallwood Street: a rare opportunity to own one of the largest lots in Timberleaâ€"an impressive 12,847 sq/ftâ€"complete with RV parking and a wide gate for easy access to the expansive backyard. Whether you need space for recreational vehicles or simply want a sprawling outdoor retreat, this home offers it all. Conveniently located near shopping, schools, and bus routes, you can enjoy both privacy and accessibility in the most sought-after neighbourhood in Fort McMurray. With new shingles (2024) and a new overhead garage door (2022), this turn-key property is move-in ready and designed for both comfort and convenience.

#### **Amenities**

Parking Spaces 6

Parking Concrete Driveway, Double Garage Attached, Driveway, Front Drive,

Garage Door Opener, Heated Garage, Insulated, Parking Pad, RV Access/Parking, Tandem, Garage Faces Front, RV Gated, Side By Side