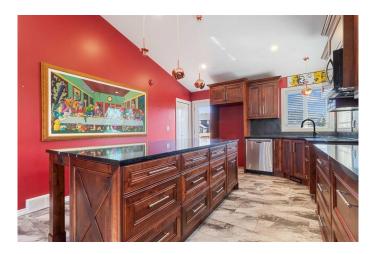

## \$419,900

4 Bedroom, 3.00 Bathroom, 1,036 sqft Residential on 0.16 Acres

Timberstone, Red Deer, Alberta

This fully developed 4-bedroom, 3-bathroom home offers plenty of space for your family to grow and enjoy. Located in a great neighborhood, the home features an open-concept living space. The kitchen has been updated with a larger center island, custom cabinetry, and quartz countertops, along with extended cabinetry and counter space for extra storage and prep room. The main floor is open and inviting, making it easy to move around and connect with family and guests. The fully finished basement adds even more living space with a large family room, two additional bedrooms, and a full bathroom. Outside, you'll find a heated detached garage along with a big yard perfect for outdoor activities or gardening.

### Interior

Interior Features Kitchen Island, Open Floorplan, Quartz Counters, Vinyl Windows

Appliances Dishwasher, Microwave, Washer/Dryer, Window Coverings

Heating Forced Air

Cooling None
Has Basement Yes