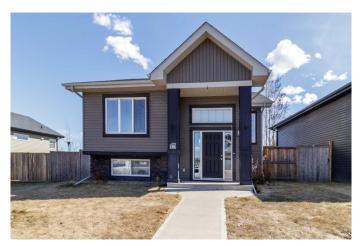

# \$419,900 - 101 Timberstone Way, Red Deer

MLS® #A2198815

## \$419,900

4 Bedroom, 3.00 Bathroom, 1,036 sqft Residential on 0.16 Acres

Timberstone, Red Deer, Alberta

This fully developed 4-bedroom, 3-bathroom home offers plenty of space for your family to grow and enjoy. Located in a great neighborhood, the home features an open-concept living space. The kitchen has been updated with a larger center island, custom cabinetry, and quartz countertops, along with extended cabinetry and counter space for extra storage and prep room. The main floor is open and inviting, making it easy to move around and connect with family and guests. The fully finished basement adds even more living space with a large family room, two additional bedrooms, and a full bathroom. Outside, you'll find a heated detached garage along with a big yard perfect for outdoor activities or gardening.

Type Residential

Sub-Type Detached

Style Bi-Level Status Active