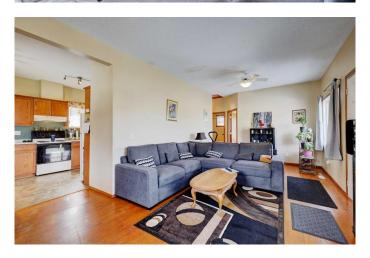

## \$250,000

3 Bedroom, 1.00 Bathroom, 913 sqft Residential on 0.17 Acres

Riverview Park, Drumheller, Alberta

If a fantastic location and one level living is your desire, look no further. This property is close to downtown shopping and right across the street from a river path. It offers three bedrooms, a four piece bathroom, and main floor laundry. The single car garage has a newly installed automatic garage door opener with an additional parking spot right beside. This lovely home is move in ready for the first time home owner, someone ready to downsize, or a great opportunity for investment. Book a viewing today and see what this property has to offer you.

### Interior

Interior Features No Animal Home

Appliances Electric Stove, Garage Control(s), Microwave, Refrigerator,

Washer/Dryer, Window Coverings

Heating Forced Air, Natural Gas

Cooling None
Has Basement Yes