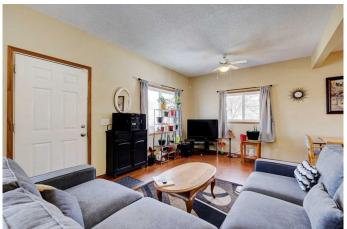

## \$250,000

3 Bedroom, 1.00 Bathroom, 913 sqft Residential on 0.17 Acres

Riverview Park, Drumheller, Alberta

If a fantastic location and one level living is your desire, look no further. This property is close to downtown shopping and right across the street from a river path. It offers three bedrooms, a four piece bathroom, and main floor laundry. The single car garage has a newly installed automatic garage door opener with an additional parking spot right beside. This lovely home is move in ready for the first time home owner, someone ready to downsize, or a great opportunity for investment. Book a viewing today and see what this property has to offer you.

### Interior

Interior Features No Animal Home

Appliances Electric Stove, Garage Control(s), Microwave, Refrigerator,

Washer/Dryer, Window Coverings

Heating Forced Air, Natural Gas

Cooling None
Has Basement Yes