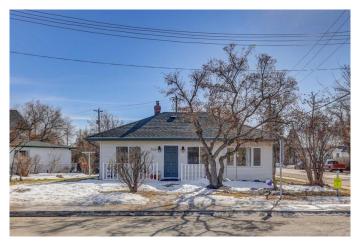

# \$250,000 - 503 Riverside Drive E, Drumheller

MLS® #A2198811

## \$250,000

3 Bedroom, 1.00 Bathroom, 913 sqft Residential on 0.17 Acres

Riverview Park, Drumheller, Alberta

If a fantastic location and one level living is your desire, look no further. This property is close to downtown shopping and right across the street from a river path. It offers three bedrooms, a four piece bathroom, and main floor laundry. The single car garage has a newly installed automatic garage door opener with an additional parking spot right beside. This lovely home is move in ready for the first time home owner, someone ready to downsize, or a great opportunity for investment. Book a viewing today and see what this property has to offer you.

#### **Essential Information**

MLS® # A2198811 Price \$250,000

Bedrooms 3
Bathrooms 1.00

Full Baths 1

Square Footage 913
Acres 0.17
Year Built 1935

Type Residential
Sub-Type Detached
Style Bungalow

Status Active

## **Community Information**

Address 503 Riverside Drive E

Subdivision Riverview Park

City Drumheller
County Drumheller

Province Alberta
Postal Code T0J 0Y5