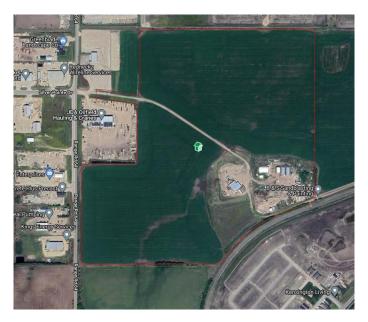

### \$6,950,000

0 Bedroom, 0.00 Bathroom, Land on 127.14 Acres

Centre West Business Park, Grande Prairie, Alberta

INCREDIBLE DEVELOPMENT OPPORTUNITY IN A PRIME LOCATION! As part of the West Industrial Area Structure Plan this 127.14 Acre parcel is the next piece of prime land to be developed on the West end of GP! With easy access to Highway 43 and adjacent to existing Vision/Centre West Industrial Parks, this lot is laid out with 107.145 Acres of undeveloped land + 19.99 Acres of Industrial yard area w/ partial chain-link fencing, concrete aprons & yard graveling. On the 19.99 Acre portion you will find existing outbuildings including; 2x - 3,280sq.ft Quonsets, an 8,700sq.ft shop w/ 360sq.ft Sea-Can, along with a 1,068sq.ft office building. DIRECT ACCESS TO RAILWAY and easy access to all services provides unlimited potential on this land! Contact your Commercial REALTOR® today for more information!

## **Community Information**

Address 63040 Township Road 713a

Subdivision Centre West Business Park

City Grande Prairie
County Grande Prairie

Province Alberta

Postal Code T8W5E5