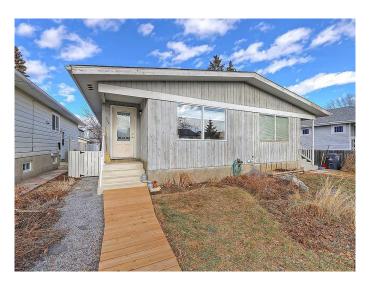

### \$379,000

4 Bedroom, 2.00 Bathroom, 987 sqft Residential on 0.07 Acres

Central High River, High River, Alberta

Discover this inviting 4 bedroom, 2 bathroom half duplex in the heart of High River. With 987 sq ft of well designed living space, this home offers a functional floor plan with 3 bedrooms up and 1 down. As you step inside, you are greeted with laminate floors a bright south facing living room that offers tons of natural light. The galley style kitchen flows into the adjacent dining room, offering ease for family gatherings. Three good sized bedrooms is great for the family or home office setup. The fully finished basement has another bedroom, 3pc bathroom and a spacious family room. Outside, you will find a single detached garage and fenced yard. Call today to view this home and "Start Packing".