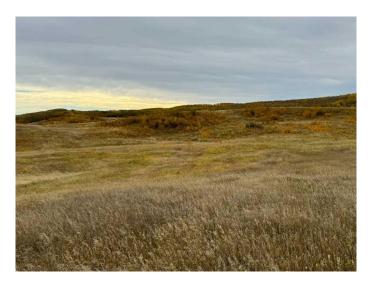

# \$825,000

0 Bedroom, 0.00 Bathroom, Land on 144.33 Acres

NONE, Rural Red Deer County, Alberta

DREAM HOME SITE / RECREATION / PASTURE - Gorgeous rolling hills of grassland less than 10 minutes east of Red Deer!! Incredible views to the east and north. Potential dream home build site is quiet, private, and protected by native trees. Water well drilled March 11/2025 producing 30.0 +/gallon per minute at 140'. EQUS power service installed.. Wildlife and beautiful wild flowers in abundance. There is one water dugout reservoir toward the east side of the quarter The fully fenced land was not grazed in 2024 presenting an incredible opportunity to get cattle out on the land early and with lots of forage reserve in place as the new spring/summer grass grows in the protective canopy. Stunning place to watch nature, hike, exercise, ride your horse, or off-road vehicles. BONUS - Surface lease revenue of \$4500 annual.

#### **Exterior**

Lot Description Native Plants, Pasture, Private, Sloped, Views