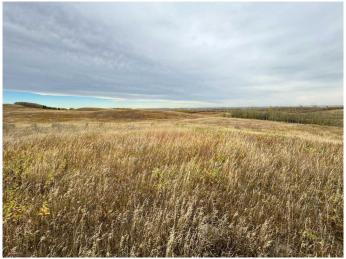

# \$825,000

0 Bedroom, 0.00 Bathroom, Land on 144.33 Acres

NONE, Rural Red Deer County, Alberta

DREAM HOME SITE / RECREATION / PASTURE - Gorgeous rolling hills of grassland less than 10 minutes east of Red Deer!! Incredible views to the east and north. Potential dream home build site is quiet, private, and protected by native trees. Water well drilled March 11/2025 producing 30.0 +/gallon per minute at 140'. EQUS power service installed.. Wildlife and beautiful wild flowers in abundance. There is one water dugout reservoir toward the east side of the quarter The fully fenced land was not grazed in 2024 presenting an incredible opportunity to get cattle out on the land early and with lots of forage reserve in place as the new spring/summer grass grows in the protective canopy. Stunning place to watch nature, hike, exercise, ride your horse, or off-road vehicles. BONUS - Surface lease revenue of \$4500 annual.

#### **Exterior**

Lot Description Native Plants, Pasture, Private, Sloped, Views