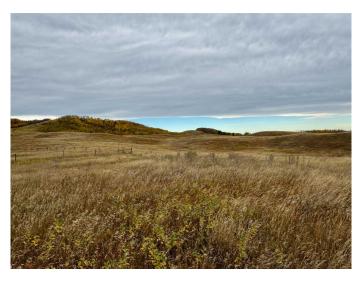

# \$825,000

0 Bedroom, 0.00 Bathroom, Land on 144.33 Acres

NONE, Rural Red Deer County, Alberta

DREAM HOME SITE / RECREATION / PASTURE - Gorgeous rolling hills of grassland less than 10 minutes east of Red Deer!! Incredible views to the east and north. Potential dream home build site is quiet, private, and protected by native trees. Water well drilled March 11/2025 producing 30.0 +/gallon per minute at 140'. EQUS power service installed.. Wildlife and beautiful wild flowers in abundance. There is one water dugout reservoir toward the east side of the quarter The fully fenced land was not grazed in 2024 presenting an incredible opportunity to get cattle out on the land early and with lots of forage reserve in place as the new spring/summer grass grows in the protective canopy. Stunning place to watch nature, hike, exercise, ride your horse, or off-road vehicles. BONUS - Surface lease revenue of \$4500 annual.

#### **Exterior**

Lot Description Native Plants, Pasture, Private, Sloped, Views