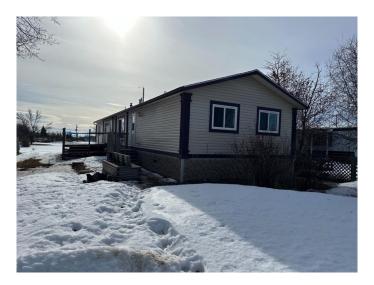

# \$129,900

4 Bedroom, 2.00 Bathroom, 1,520 sqft Residential on 0.14 Acres

NONE, Berwyn, Alberta

You'll Love This One. Awesome Manufactured Home. This Custom Built Triple M Home Offers 4 bedrooms 2 bathrooms open floor plan with vaulted ceilings, kitchen features cherry cabinet's, built in china cabinet and there in room for a second fridge or a large stand up freezer in the kitchen as well. They have thought of a lot more as the primary bedroom has a wall of custom cabinets in the matching cherry, There is room for everything. Located in Berwyn about 30 minutes from Peace River and only 10 minutes from Grimshaw. How Soon Can You Move This Home is Ready for You!!!

Type Residential

Sub-Type Detached

Style Modular Home

Status Active

#### **Exterior**

Exterior Features None

Lot Description Few Trees, Lawn

Roof Asphalt Shingle

Construction Vinyl Siding

Foundation Piling(s)