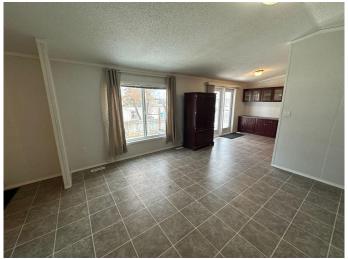

# \$129,900

4 Bedroom, 2.00 Bathroom, 1,520 sqft Residential on 0.14 Acres

NONE, Berwyn, Alberta

You'll Love This One. Awesome Manufactured Home. This Custom Built Triple M Home Offers 4 bedrooms 2 bathrooms open floor plan with vaulted ceilings, kitchen features cherry cabinet's, built in china cabinet and there in room for a second fridge or a large stand up freezer in the kitchen as well. They have thought of a lot more as the primary bedroom has a wall of custom cabinets in the matching cherry, There is room for everything. Located in Berwyn about 30 minutes from Peace River and only 10 minutes from Grimshaw. How Soon Can You Move This Home is Ready for You!!!

#### Interior

Interior Features High Ceilings

Appliances None

Heating Forced Air, Natural Gas

Cooling None Basement None