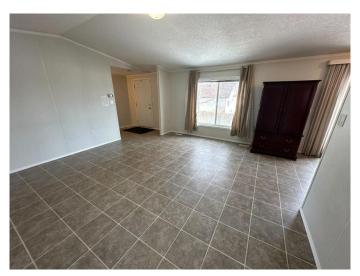

# \$129,900

4 Bedroom, 2.00 Bathroom, 1,520 sqft Residential on 0.14 Acres

NONE, Berwyn, Alberta

You'll Love This One. Awesome Manufactured Home. This Custom Built Triple M Home Offers 4 bedrooms 2 bathrooms open floor plan with vaulted ceilings, kitchen features cherry cabinet's, built in china cabinet and there in room for a second fridge or a large stand up freezer in the kitchen as well. They have thought of a lot more as the primary bedroom has a wall of custom cabinets in the matching cherry, There is room for everything. Located in Berwyn about 30 minutes from Peace River and only 10 minutes from Grimshaw. How Soon Can You Move This Home is Ready for You!!!

#### Interior

Interior Features High Ceilings

Appliances None

Heating Forced Air, Natural Gas

Cooling None Basement None