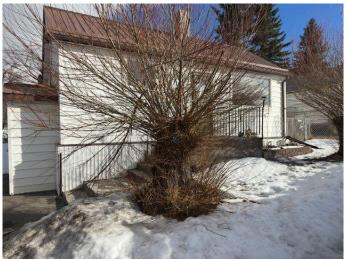

### \$379,000

2 Bedroom, 2.00 Bathroom, 1,060 sqft Residential on 0.11 Acres

NONE, Bellevue, Alberta

This nicely maintained bungalow sits on a large mature landscaped lot in Bellevue. Updated vinyl windows, flooring, main floor bath, newer furnace, central vac system and 100 Amp service. This home feature a bright eat in kitchen with main floor laundry. In the lower level, you will find a large family/rec. room, den, 3 piece bath and utility room with a walkout level access. Large double detached garage wired for 220 and extra room for RV parking. Great sunny location just steps away from the newly redesigned Bellevue main street and Community Trail. Excellent location for the first time buyer, cottager or revenue investor. 24 hours notice required.

#### **Amenities**

Utilities **Electricity Connected** 

**Parking Spaces** 6

**Parking Double Garage Detached** 

# of Garages 2