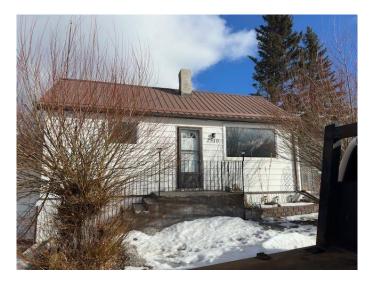

### \$379,000

2 Bedroom, 2.00 Bathroom, 1,060 sqft Residential on 0.11 Acres

NONE, Bellevue, Alberta

This nicely maintained bungalow sits on a large mature landscaped lot in Bellevue. Updated vinyl windows, flooring, main floor bath, newer furnace, central vac system and 100 Amp service. This home feature a bright eat in kitchen with main floor laundry. In the lower level, you will find a large family/rec. room, den, 3 piece bath and utility room with a walkout level access. Large double detached garage wired for 220 and extra room for RV parking. Great sunny location just steps away from the newly redesigned Bellevue main street and Community Trail. Excellent location for the first time buyer, cottager or revenue investor. 24 hours notice required.

#### **Exterior**

**Exterior Features** Private Yard, Fire Pit

Back Yard, Landscaped, Street Lighting, Views, Few Trees, Gentle Lot Description

Sloping, Irregular Lot, Low Maintenance Landscape

Roof Metal Construction Mixed