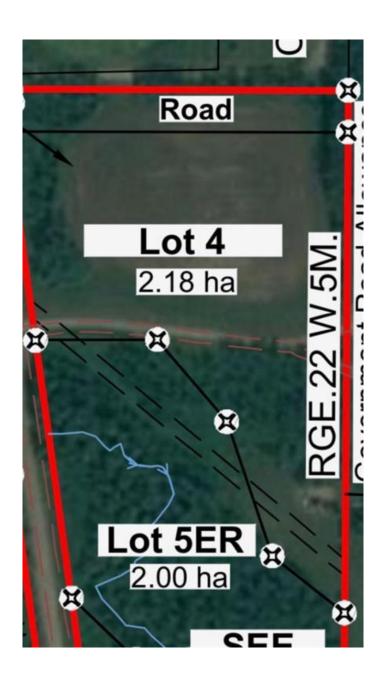

### \$40,000

0 Bedroom, 0.00 Bathroom, Land on 5.39 Acres

NONE, Peace River, Alberta

REDUCED REDUCED!!! The time to build your dream home Just Listed is this 5.39 acre lot along 132 Ave behind Misery Mountain. This land gives you views of the valley that are very pleasing. If you have been looking for that special place to build the home of your dreams this is it. Call today

### **Essential Information**

MLS® # A2198324

Price \$40,000

Bathrooms 0.00 Acres 5.39

Type Land

Sub-Type Residential Land

Status Active

## **Community Information**

Address ... 132 Avenue

Subdivision NONE

City Peace River

County Peace No. 135, M.D. of

Province Alberta
Postal Code T8S 1W8