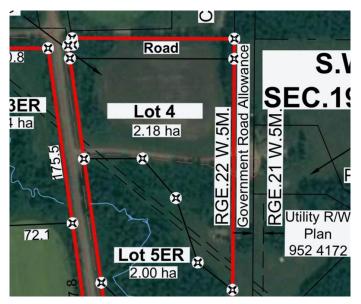

### \$40,000

0 Bedroom, 0.00 Bathroom, Land on 5.39 Acres

NONE, Peace River, Alberta

REDUCED REDUCED!!! The time to build your dream home Just Listed is this 5.39 acre lot along 132 Ave behind Misery Mountain. This land gives you views of the valley that are very pleasing. If you have been looking for that special place to build the home of your dreams this is it. Call today

### **Essential Information**

MLS® # A2198324

Price \$40,000

Bathrooms 0.00 Acres 5.39

Type Land

Sub-Type Residential Land

Status Active

## **Community Information**

Address ... 132 Avenue

Subdivision NONE

City Peace River

County Peace No. 135, M.D. of

Province Alberta
Postal Code T8S 1W8