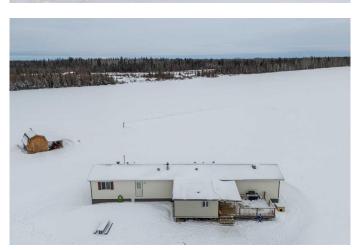

# \$395,000

3 Bedroom, 2.00 Bathroom, 1,424 sqft Residential on 10.01 Acres

NONE, Rural Mackenzie County, Alberta

ACREAGE FOR SALE! Come check out this beautiful property tucked away in west La Crete. Get all the benefits of living in the country and only have a 10 minute drive to town, sitting on the property is a well-maintained three bed, two bath mobile home. The property features big windows with beautiful views of the Buffalo Head Hills, behind the property sits crown land with plenty of area to explore. This property also has the option of choosing La Crete or Buffalo Head school districts. Come check out this highly desirable property before it's gone!

#### **Essential Information**

MLS® # A2198285 Price \$395,000

Bedrooms 3
Bathrooms 2.00
Full Baths 2

Square Footage 1,424 Acres 10.01 Year Built 2000

Type Residential Sub-Type Detached

Style Acreage with Residence, Single Wide Mobile Home

#### **Exterior**

Exterior Features Garden

Lot Description Back Yard, Lawn, Many Trees, Treed, Open Lot, Private, Secluded

Roof Asphalt Shingle

Construction Vinyl Siding

Foundation Wood