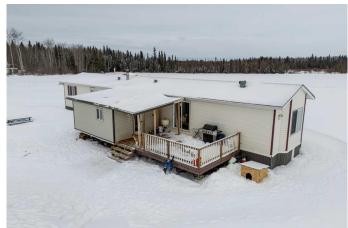

# \$395,000

3 Bedroom, 2.00 Bathroom, 1,424 sqft Residential on 10.01 Acres

NONE, Rural Mackenzie County, Alberta

ACREAGE FOR SALE! Come check out this beautiful property tucked away in west La Crete. Get all the benefits of living in the country and only have a 10 minute drive to town, sitting on the property is a well-maintained three bed, two bath mobile home. The property features big windows with beautiful views of the Buffalo Head Hills, behind the property sits crown land with plenty of area to explore. This property also has the option of choosing La Crete or Buffalo Head school districts. Come check out this highly desirable property before it's gone!

#### **Essential Information**

MLS® # A2198285 Price \$395,000

Bedrooms 3
Bathrooms 2.00
Full Baths 2

Square Footage 1,424 Acres 10.01 Year Built 2000

Type Residential Sub-Type Detached

Style Acreage with Residence, Single Wide Mobile Home

### Interior

Interior Features See Remarks, Walk-In Closet(s), Vinyl Windows, Laminate Counters

Appliances Dishwasher, Refrigerator, Washer/Dryer, Stove(s)

Heating Central
Cooling None
Basement None

#### **Exterior**

Exterior Features Garden

Lot Description Back Yard, Lawn, Many Trees, Treed, Open Lot, Private, Secluded

Roof Asphalt Shingle

Construction Vinyl Siding

Foundation Wood