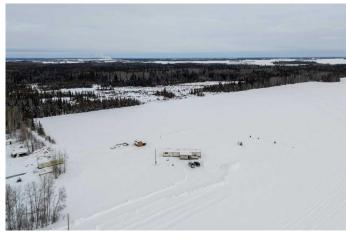

# \$395,000

3 Bedroom, 2.00 Bathroom, 1,424 sqft Residential on 10.01 Acres

NONE, Rural Mackenzie County, Alberta

ACREAGE FOR SALE! Come check out this beautiful property tucked away in west La Crete. Get all the benefits of living in the country and only have a 10 minute drive to town, sitting on the property is a well-maintained three bed, two bath mobile home. The property features big windows with beautiful views of the Buffalo Head Hills, behind the property sits crown land with plenty of area to explore. This property also has the option of choosing La Crete or Buffalo Head school districts. Come check out this highly desirable property before it's gone!

#### **Essential Information**

MLS® # A2198285 Price \$395,000

Bedrooms 3
Bathrooms 2.00
Full Baths 2

Square Footage 1,424 Acres 10.01 Year Built 2000

Type Residential Sub-Type Detached

Style Acreage with Residence, Single Wide Mobile Home

#### **Exterior**

Exterior Features Garden

Lot Description Back Yard, Lawn, Many Trees, Treed, Open Lot, Private, Secluded

Roof Asphalt Shingle

Construction Vinyl Siding

Foundation Wood