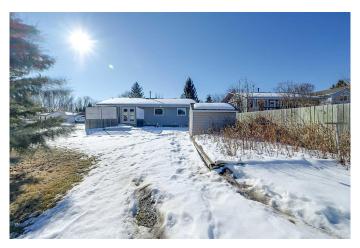

### \$489,900

4 Bedroom, 3.00 Bathroom, 1,296 sqft Residential on 0.24 Acres

English Estates, Lacombe, Alberta

Welcome to 71 Pickwick Lane! A spacious, 4 bed, 3 bath bungalow nestled in the charming community of Lacombe. This corner lot boasts a generous sized yard, a small garden and evergreens for a little privacy. Inside, the great use of space includes 3 bedrooms upstairs, a huge rec/family room downstairs and storage room to fit all the families things! The double attached garage also lends extra space for storage. This house would make a perfect home for a growing family!

#### **Exterior**

Exterior Features Fire Pit

Lot Description Corner Lot

Roof Shingle

Construction Vinyl Siding

Foundation Poured Concrete