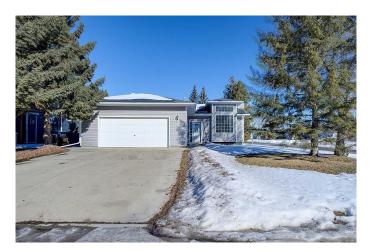

### \$489,900

4 Bedroom, 3.00 Bathroom, 1,296 sqft Residential on 0.24 Acres

English Estates, Lacombe, Alberta

Welcome to 71 Pickwick Lane! A spacious, 4 bed, 3 bath bungalow nestled in the charming community of Lacombe. This corner lot boasts a generous sized yard, a small garden and evergreens for a little privacy. Inside, the great use of space includes 3 bedrooms upstairs, a huge rec/family room downstairs and storage room to fit all the families things! The double attached garage also lends extra space for storage. This house would make a perfect home for a growing family!

#### **Exterior**

Exterior Features Fire Pit

Lot Description Corner Lot

Roof Shingle

Construction Vinyl Siding

Foundation Poured Concrete