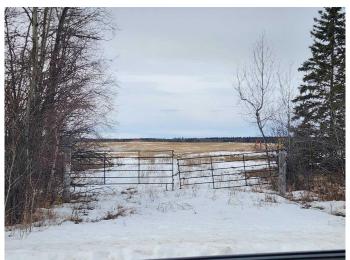

#### \$425,000

0 Bedroom, 0.00 Bathroom, Land on 154.00 Acres

NONE, High Prairie, Alberta

QUARTER SECTION ALONG HIGHWAY 2 (Approx 154 Acres) with Power on property. The land is mostly cleared and has an older yard site with dugout and septic tank and miscellaneous outbuildings. The property is situated at the junction of Range Road 184 (Triangle Junction) along Highway 2.

#### Exterior

Lot Description Farm

Additional Information

| Date Listed    | February 26th, 2025 |
|----------------|---------------------|
| Days on Market | 51                  |
| Zoning         | farmland            |