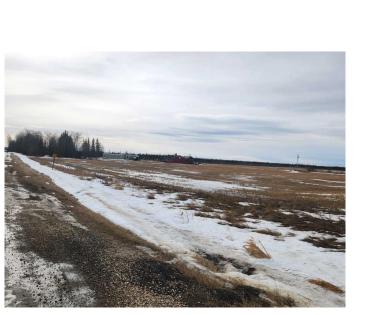

#### \$425,000

0 Bedroom, 0.00 Bathroom, Land on 154.00 Acres

NONE, High Prairie, Alberta

QUARTER SECTION ALONG HIGHWAY 2 (Approx 154 Acres) with Power on property. The land is mostly cleared and has an older yard site with dugout and septic tank and miscellaneous outbuildings. The property is situated at the junction of Range Road 184 (Triangle Junction) along Highway 2.

#### Exterior

Lot Description Farm

Additional Information

| Date Listed    | February 26th, 2025 |
|----------------|---------------------|
| Days on Market | 51                  |
| Zoning         | farmland            |