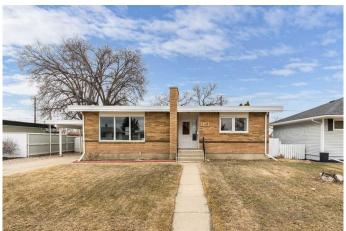

# \$389,900 - 248 7 Street Nw, Medicine Hat

MLS® #A2197576

### \$389,900

3 Bedroom, 2.00 Bathroom, 923 sqft Residential on 0.17 Acres

Northwest Crescent Heights, Medicine Hat, Alberta

Discover the perfect blend of mid-century charm and modern updates in this sun filled bungalow, nestled on a picturesque street just steps from scenic walking paths with gorgeous views and a schoolyard with a playground right out your back gate. This home is a wonderful starter home, downsizer or perfect for a growing family, offering a fantastic location for buyers that appreciate sunlight and outdoor space. Inside, you'll find a spacious and bright living room with beautiful mahogany beams, and mid century details. The main floor provides 2 spacious bedrooms with large windows and the 4 piece bath, while the basement features a 3rd bedroom with e-gress window and private access to a private 3 piece bathroom; this is a great option for guests or teens. The spacious family room has plenty of room to add a 4th bedroom if needed. This lovely property enjoys many updates, including professionally painted (Feb 2025) New Flooring, which includes cozy carpets in the main floor bedrooms and Vinyl Plank throughout, Vinyl Windows, Electrical, Plumbing, Bathroom upgrades, and more! The exterior is just as impressive, featuring a new membrane roof on the home and carport inc. warranty, a private fully fenced yard with underground sprinklers, and a lovely patio spaceâ€"ideal for relaxing or entertaining. The 24x26 heated detached garage provides ample workspace and parking; featuring 10' walls, roughed in for 220 and ready for use,