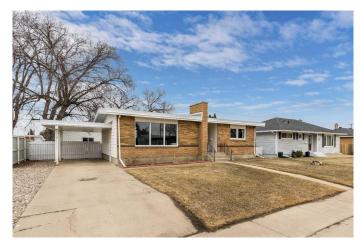

# \$389,900 - 248 7 Street Nw, Medicine Hat

MLS® #A2197576

### \$389,900

3 Bedroom, 2.00 Bathroom, 923 sqft Residential on 0.17 Acres

Northwest Crescent Heights, Medicine Hat, Alberta

Discover the perfect blend of mid-century charm and modern updates in this sun filled bungalow, nestled on a picturesque street just steps from scenic walking paths with gorgeous views and a schoolyard with a playground right out your back gate. This home is a wonderful starter home, downsizer or perfect for a growing family, offering a fantastic location for buyers that appreciate sunlight and outdoor space. Inside, you'll find a spacious and bright living room with beautiful mahogany beams, and mid century details. The main floor provides 2 spacious bedrooms with large windows and the 4 piece bath, while the basement features a 3rd bedroom with e-gress window and private access to a private 3 piece bathroom; this is a great option for guests or teens. The spacious family room has plenty of room to add a 4th bedroom if needed. This lovely property enjoys many updates, including professionally painted (Feb 2025) New Flooring, which includes cozy carpets in the main floor bedrooms and Vinyl Plank throughout, Vinyl Windows, Electrical, Plumbing, Bathroom upgrades, and more! The exterior is just as impressive, featuring a new membrane roof on the home and carport inc. warranty, a private fully fenced yard with underground sprinklers, and a lovely patio spaceâ€"ideal for relaxing or entertaining. The 24x26 heated detached garage provides ample workspace and parking; featuring 10' walls, roughed in for 220 and ready for use,