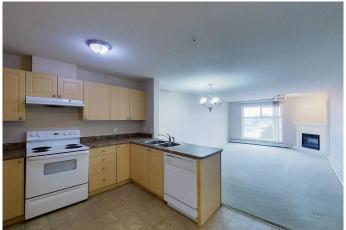

## \$153,000

2 Bedroom, 2.00 Bathroom, 1,011 sqft Residential on 0.00 Acres

Edson, Edson, Alberta

This 2 bedroom, 2 bathroom condo in Place One is located in one of Edson's highly sought after family friendly neighbourhoods, Hillendale. It boasts an open concept floor plan. The kitchen is well appointed. Enjoy this living room is light filled with southern exposure and its large glass door access to the balcony. Stay extra warm and cozy in the winter months with the living room's gas fireplace. Primary suite features a full en-suite bathroom. This unit also boasts a second bedroom, full 4 piece bathroom and in-unit laundry. Hillendale has access to the Town of Edson's trail network, neighbourhood play ground & is in close proximity to the Edson Hospital.

### Interior

Interior Features Kitchen Island

Appliances None
Heating Radiant
Cooling None
Fireplace Yes