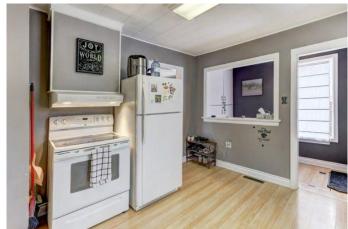

## Interior

Interior Features High Ceilings

Appliances Dryer, Range Hood, Refrigerator, Stove(s), Washer, Window Coverings

Heating Forced Air, Natural Gas

Cooling None
Has Basement Yes

Basement Partial, Partially Finished