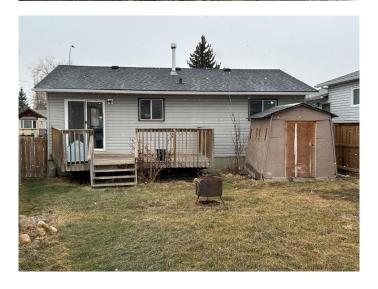

# \$219,900

2 Bedroom, 1.00 Bathroom, 900 sqft Residential on 0.10 Acres

NONE, Coalhurst, Alberta

Sparkling little equity builder! 2 bedroom raised bungalow that provides an excellent opportunity to break into the real estate Featuring a sunny and bright layout, proportionally spacious primary bedroom, patio doors off dining room to quaint back yard, and an additional side entrance for convenience. The basement is mostly finished with a huge family room, office or hobby room (no egress window at this time) and is roughed in for a 2nd bathroom. Shingles, cupboards, high efficiency furnace, and fencing have all been updated since 2012; and the hot water tank is newer too. The back yard offers just the right sized outdoor space, and with the side and back lane access a garage or RV parking are excellent possibilities. Easily zip in and out of Coalhurst with this location. Bring a little paint, some flooring, sweat equity, your green thumb and get started!

#### **Exterior**

Exterior Features Other

Lot Description Back Lane, Back Yard, Irregular Lot, Landscaped, Lawn, See Remarks

Roof Asphalt Shingle

Construction Concrete, Vinyl Siding, Wood Frame

Foundation Poured Concrete