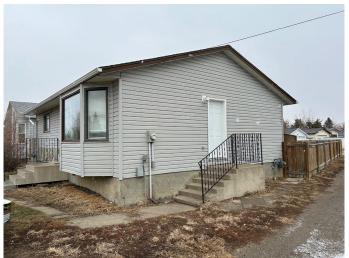

# \$219,900

2 Bedroom, 1.00 Bathroom, 900 sqft Residential on 0.10 Acres

NONE, Coalhurst, Alberta

Sparkling little equity builder! 2 bedroom raised bungalow that provides an excellent opportunity to break into the real estate Featuring a sunny and bright layout, proportionally spacious primary bedroom, patio doors off dining room to quaint back yard, and an additional side entrance for convenience. The basement is mostly finished with a huge family room, office or hobby room (no egress window at this time) and is roughed in for a 2nd bathroom. Shingles, cupboards, high efficiency furnace, and fencing have all been updated since 2012; and the hot water tank is newer too. The back yard offers just the right sized outdoor space, and with the side and back lane access a garage or RV parking are excellent possibilities. Easily zip in and out of Coalhurst with this location. Bring a little paint, some flooring, sweat equity, your green thumb and get started!

#### **Exterior**

Exterior Features Other

Lot Description Back Lane, Back Yard, Irregular Lot, Landscaped, Lawn, See Remarks

Roof Asphalt Shingle

Construction Concrete, Vinyl Siding, Wood Frame

Foundation Poured Concrete