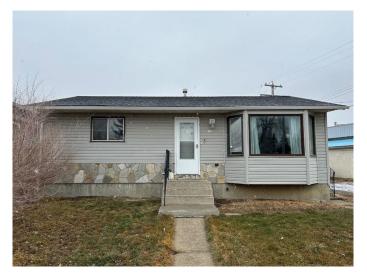

# \$219,900 - 5105 2 Street, Coalhurst

MLS® #A2197193

# \$219,900

2 Bedroom, 1.00 Bathroom, 900 sqft Residential on 0.10 Acres

NONE, Coalhurst, Alberta

Sparkling little equity builder! 2 bedroom raised bungalow that provides an excellent opportunity to break into the real estate Featuring a sunny and bright layout, proportionally spacious primary bedroom, patio doors off dining room to quaint back yard, and an additional side entrance for convenience. The basement is mostly finished with a huge family room, office or hobby room (no egress window at this time) and is roughed in for a 2nd bathroom. Shingles, cupboards, high efficiency furnace, and fencing have all been updated since 2012; and the hot water tank is newer too. The back yard offers just the right sized outdoor space, and with the side and back lane access a garage or RV parking are excellent possibilities. Easily zip in and out of Coalhurst with this location. Bring a little paint, some flooring, sweat equity, your green thumb and get started!