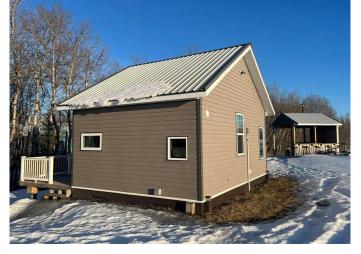

#### \$168,500

1 Bedroom, 1.00 Bathroom, 348 sqft Residential on 0.98 Acres

Sherman Park, Rural Camrose County, Alberta

Looking for the perfect escape from the hustle and bustle of city life? This charming lakeside retreat is just over an hour from both Edmonton and Red Deer and only 25 minutes from Camrose. Nestled on two spacious titled lots, this custom-built newer cottage offers year-round comfort with the ideal balance of peace, privacy, and convenience. Whether you're looking for a weekend getaway or a full-time retreat, this property has it all. Enjoy outdoor living with a spacious deck, a covered firepit area for cozy gatherings, and a handy storage shed. A true hidden gemâ€"perfect for quiet relaxation or making lasting memories with family and friends.

#### **Exterior**

Exterior Features Fire Pit, Private Yard

Lot Description Private
Roof Metal

Construction Wood Frame