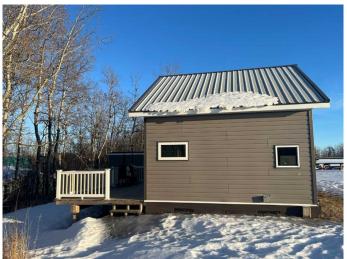

#### \$168,500

1 Bedroom, 1.00 Bathroom, 348 sqft Residential on 0.98 Acres

Sherman Park, Rural Camrose County, Alberta

Looking for the perfect escape from the hustle and bustle of city life? This charming lakeside retreat is just over an hour from both Edmonton and Red Deer and only 25 minutes from Camrose. Nestled on two spacious titled lots, this custom-built newer cottage offers year-round comfort with the ideal balance of peace, privacy, and convenience. Whether you're looking for a weekend getaway or a full-time retreat, this property has it all. Enjoy outdoor living with a spacious deck, a covered firepit area for cozy gatherings, and a handy storage shed. A true hidden gemâ€"perfect for quiet relaxation or making lasting memories with family and friends.

#### **Exterior**

Exterior Features Fire Pit, Private Yard

Lot Description Private
Roof Metal

Construction Wood Frame